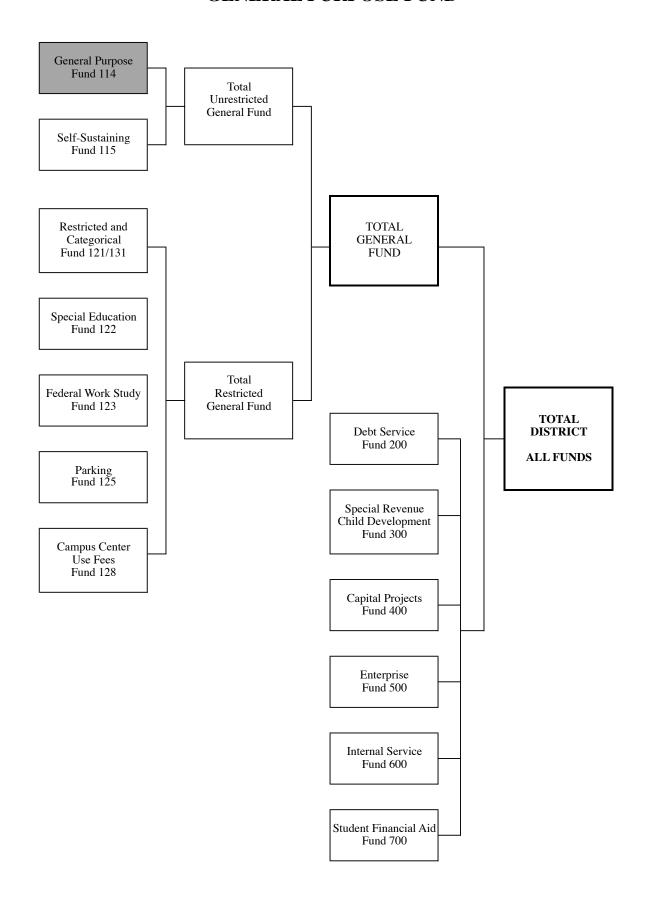

### **GENERAL PURPOSE FUND**

### GENERAL PURPOSE FUND Fund 114

The General Purpose fund is part of the unrestricted general fund. This fund accounts for the majority of the district's revenues and expenditures. Approximately 79% of this fund's revenue typically comes from base apportionment revenue, 15% comes from non-resident tuition, 2% comes from lottery proceeds, and 4% comes from other sources.