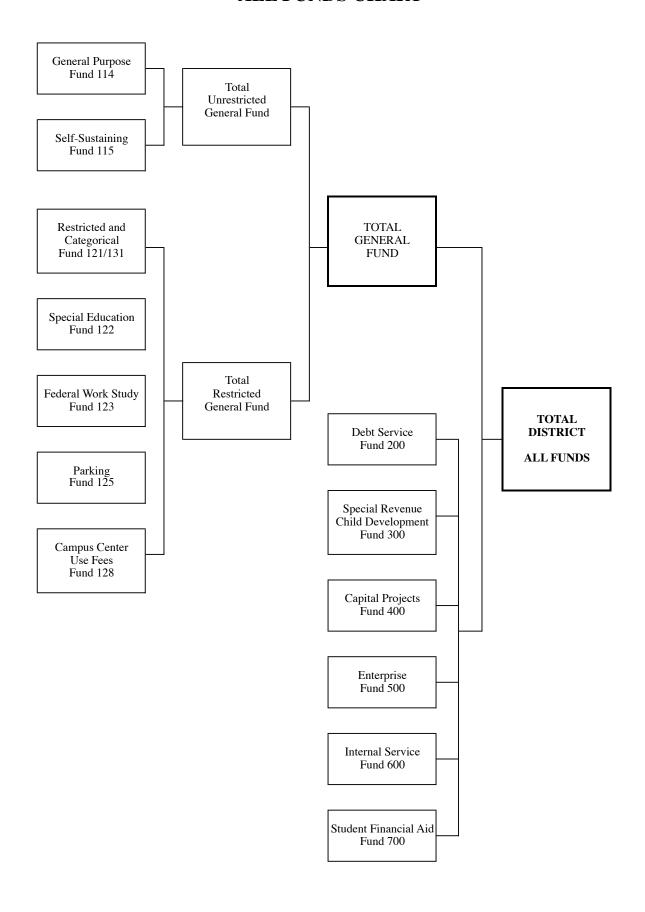

-Total Non-Apportionment 16/17 Tentative Budget Credit Credit Resident **Total** De Anza 16,381 10,711 19,227 16,381 0 2,847 Foothill 388 10,323 1,869 12,580 Total 26,703 388 27,092 4,716 31,808





## Next Steps

August 29, 2016 – Budget Hearing

September 12, 2016 – The Board is scheduled to adopt the final budget. By this date,

- ✓ It is expected that the state budget will have been signed
- ✓ Summer enrollment and the initial indicators of Fall 2016 enrollment will have been analyzed
- ✓ The 6/30/16 ending balance will have been finalized, including the analysis of the restricted and unrestricted funds

In addition, our 2016/17 Adopted Budget will be updated as soon as there are any indications of changes that would have a material impact on our projections

### **ALL FUNDS CHART**



# 2016-2017 Tentative Budget Summary for GENERAL FUNDS

|                                                            |        | General S                    | Self-Sustaining           | Total<br>Unrestricted        | Restricted &<br>Categorical | Special Educ. | Federal<br>Work Study  | Parking           | Campus Center           | Total<br>Restricted          |                                 | TOTAL<br>GENERAL                 |  |
|------------------------------------------------------------|--------|------------------------------|---------------------------|------------------------------|-----------------------------|---------------|------------------------|-------------------|-------------------------|------------------------------|---------------------------------|-----------------