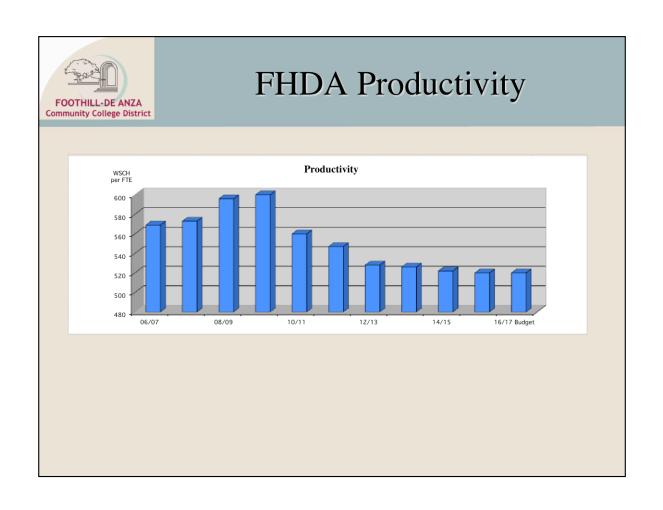

99   | 354    | 27,353        | 4,805    | 32,158 |

|           | Resident | Non-   | Total         | Non-     |        |
|-----------|----------|--------|---------------|----------|--------|
| 15/16 P-2 | Credit   | Credit | Apportionment | Resident | Total  |
| De Anza   | 16,381   | 0      | 16,381        | 2,847    | 19,227 |
| Foothill  | 10,323   | 388    | 10,711        | 1,869    | 12,580 |
| Total     | 26,703   | 388    | 27,092        | 4,716    | 31,808 |

FTES Below 14/15 P-Annual at P-2 (Funded FTES) -261 -89 -1.0% -1.8% Potential Loss of Funding in 16/17 (\$1,202,302)

Resident Non-Total Non-Apportionment 16/17 Tentative Budget Credit Credit Resident **Total** De Anza 16,381 10,711 19,227 16,381 0 2,847 Foothill 388 10,323 1,869 12,580 Total 26,703 388 27,092 4,716 31,808





## Next Steps

August 29, 2016 – Budget Hearing

September 12, 2016 – The Board is scheduled to adopt the final budget. By this date,

- ✓ It is expected that the state budget will have been signed
- ✓ Summer enrollment and the initial indicators of Fall 2016 enrollment will have been analyzed
- ✓ The 6/30/16 ending balance will have been finalized, including the analysis of the restricted and unrestricted funds

In addition, our 2016/17 Adopted Budget will be updated as soon as there are any indications of changes that would have a material impact on our projections

### **ALL FUNDS CHART**



# 2016-2017 Tentative Budget Summary for GENERAL FUNDS

|                                                            |        | General S                    | Self-Sustaining           | Total<b