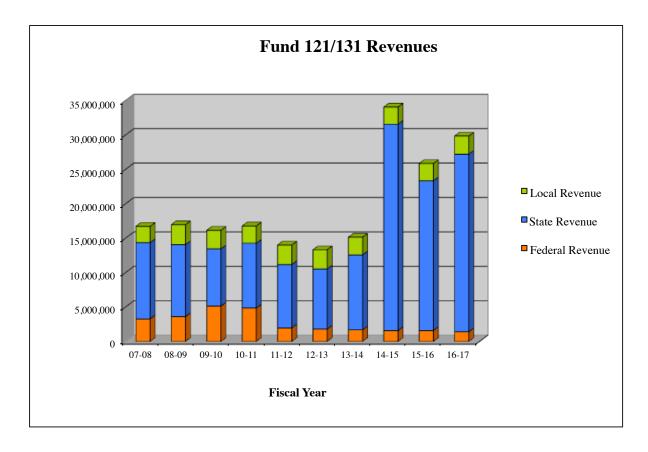

nning Balance, July 1 Adjustments to Beginning Balance |           | 7,747,466               |       | 7,747,466<br>0   |             | 9,975,119       |
| NET FUND BALANCE, June 30                                  | \$        | 0<br><b>10,067,235</b>  | \$    | 9,975,119        | ٠           | 12,902,270      |
| INL I TOND DALANCE, JUILE 30                               | Ψ         | 10,007,233              | Ψ     | 9,910,119        | Ψ           | 12,302,210      |

### RESTRICTED and CATEGORICAL FUND



## RESTRICTED and CATEGORICAL Fund 121/131

Restricted and Categorical Funds are those resources that come from federal, state or local agencies. The chart below represents the amounts of revenue received from federal, state, and local sources for Fund 121/131 for the past ten years.



For 2016/17, we are budgeting approximately \$1.41 million in federal revenue. Three federal grants will continue to be active in 2016/17: NSF STEMWay, NSF S-STEM, and a large AANAPISI grant.

The majority of the revenue that we receive in the Restricted and Categorical Fund originates from the state. For 2016/17, we are budgeting to receive approximately \$25.81 million from the state for categorical programs.

The majority of our local revenue is made up of health services fees. At this time, we have not secured any new local grants for 2016/17 and we anticipate a similar level of funding as in 2015/16.

In general, money received by categorical programs is restricted for a specific purpose. The principal programs in the Restricted and Categorical fund are as follows:

**Instructional