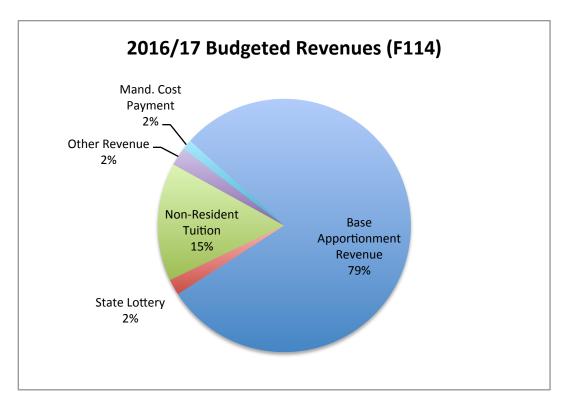

### GENERAL PURPOSE FUND Fund 114

The General Purpose fund is part of the unrestricted general fund. This fund accounts for the majority of the district's revenues and expenditures. Approximately 79% of this fund's revenue typically comes from base apportionment revenue, 15% comes from non-resident tuition, 2% comes from lottery proceeds, and 4% comes from other sources.

Base apportionment revenue is comprised of four revenue sources:

- Property Taxes 64%
- Student Enrollment Fees 15%
- State General Apportionment 7%
- EPA (Prop 30) Proceeds 14%

The state estimates the amount of property taxes and enrollment revenue that will be generated during the year and budgets general apportionment accordingly. When either property taxes or enrollment revenues are less than originally budgeted, the state general apportionment for community colleges is not increased to make up the deficit in base revenues, resulting in the imposition of a "deficit factor" on revenues.