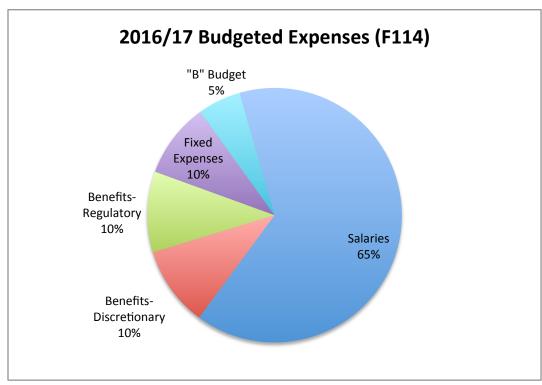

General Purpose Fund expenses account for the majority of the district's operating expenses. Ongoing salaries and benefits comprise 85% of the total general fund expenses.

Fixed expenses such as leases, utilities, debt payments, insurance premiums, bank and credit card fees, collective bargaining costs, district-wide software maintenance, and a transfer out to DSP&S (Disabled Student Programs and Services) comprise 10% of the total general fund expenses. The remaining 5% constitutes the campuses' and Central Services' discretionary B budget, approximately \$10.5 million.