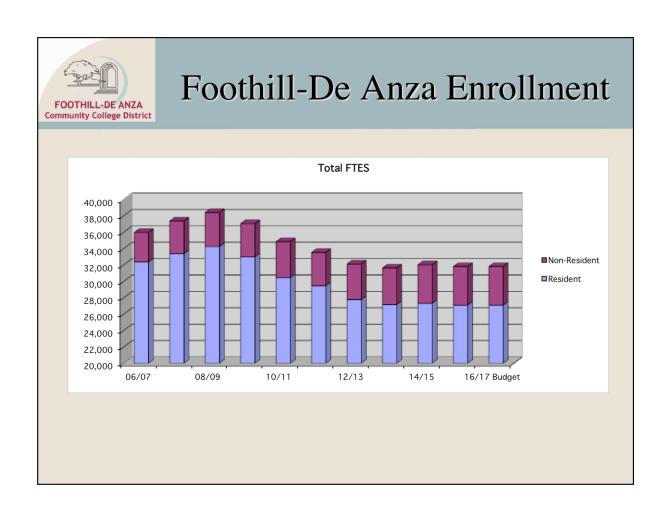

lance of 15/16 one-time mandated backlog payment) | \$              | 7,119,132                                    |
| Adopted Budget Reserves @ 5% (restricted)  Subtotal                                                         | \$              | 9,504,640<br><b>16,623,772</b>               |
| Stability Fund                                                                                              | \$              | 17,148,334                                   |



# Variables Impacting Projections for Revenue and Expense

- Reduction in state revenue due to potential decline in FTES
- Decrease in productivity to maximize FTES
- Final 2015/16 ending balance
- 2015/16 P-Annual FTES
- RDA/EPA state revenue shortfall resulting in Proposition 98 recalculation
- Final State budget passage





# **Analysis of FTES**

|                | Resident | Non-   | Total         | Non-     |        |
|----------------|----------|--------|---------------|----------|--------|
| 14/15 P-Annual | Credit   | Credit | Apportionment | Resident | Total  |
| De Anza        | 16,663   | 0      | 16,663        | 2,829    | 19,493 |
| Foothill       | 10,335   | 354    | 10,690        | 1,975    | 12,665 |
| Total          | 26,999   | 354    | 27,353        | 4,805    | 32,158 |

|           | Resident | Non-   | Total         | Non-     |        |
|-----------|----------|--------|---------------|----------|--------|
| 15/16 P-2 | Credit   | Credit | Apportionment | Resident | Total  |
| De Anza   | 16,381   | 0      | 16,381        | 2,847    | 19,227 |
| Foothill  | 10,323   | 388    | 10,711