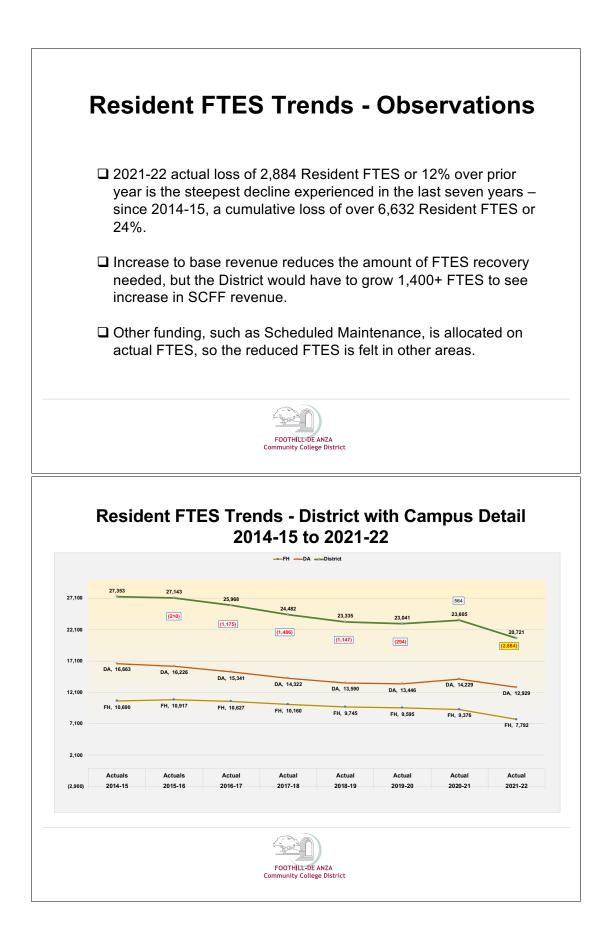

## Revenues

The Adopted Budget plans for \$208.1 million in Unrestricted General Fund revenue, which is \$11.9 million higher than prior year's Adopted Budget. It is important to note that the majority of this increase is due to COLA as the FTES of the District once again declined in 2021-22. The final resident enrollment results were 20,722 FTES, a loss of 12% or 2,883 resident FTES from last fiscal year.