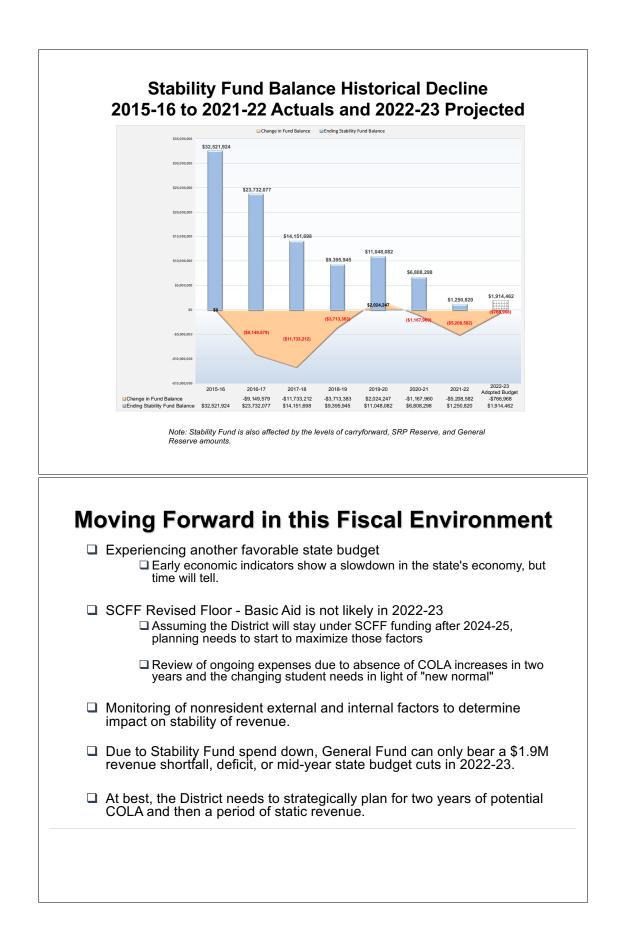

## Projected Operating Results, Fund Balance and Stability Fund

The Adopted Budget has a deficit operating result of \$766,000 and an ending fund balance of \$28.2 million. The District's Stability Fund balance is intended to offset shortfalls at the end of the year and has done so for many of the last few fiscal years. In the past, it has also provided for strategic deficit spending during budget reductions, allowing a longer planning time to minimize layoffs and other impacts. The Stability Fund balance at June 30, 2023 is approximately \$1.9 million, a low amount in light of the projected economic challenges ahead. Given the aforementioned recommended reserve of two months, even after factoring in the carryforwards from the campuses and Central Services, the District would still be short \$6 million.

In addition to revenue, several other key factors continue to be monitored, in particular the change in FTES, the likely ongoing expense growth versus the unlikely ongoing revenue growth, continued pandemic effects, and financial reserve levels. The latter is especially critical in light of the State Chancellor's Office recommendation that districts maintain two months of average operating expenses as a reserve in lieu of the traditional 5%. For the District, this would likely take us from approximately a \$10 million general reserve to closer to \$34 million, which includes carryforwards and the stability fund.