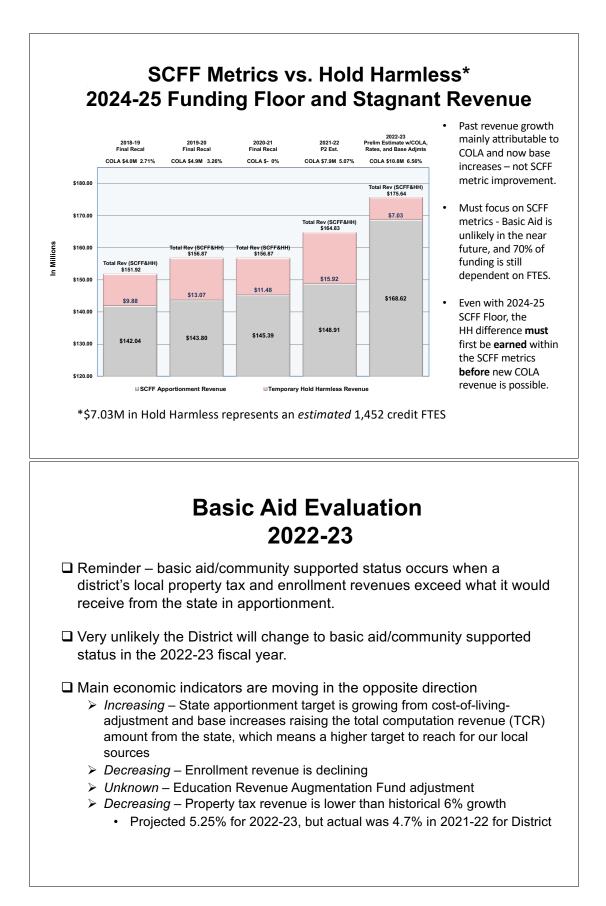

## Final State Budget Apportionment Revenues

- Cost-of-living adjustment (COLA) of 6.56%
- □ Increases to SCFF Metric Funding Rates and Base Allocations
  - Improves SCFF Revenue, less reliance on hold harmless
    - Does not provide an overall increase to funding.
- □ Hold Harmless extends through 2024-25 with SCFF "Floor"
  - Two more years of potential revenue growth through COLA
  - □ No auto COLAs beginning 2025-26
  - □ Reset and fix Base revenue at 2024-25 levels
  - No increase in funding; Hold harmless merely changes type of revenue from temporary to ongoing.

The proposed change to the Hold Harmless funding, namely setting a district's funding "floor" at the amount it earns in the 2024-25 fiscal year was approved in the final state budget. Effective in 2025-26, districts will be funded at either the amount generated under the SCFF or the 2024-25 "floor", whichever amount is higher. The intent is to mitigate the potential "cliff" that might be experienced when a district is required to drop from Hold Harmless to SCFF funding. It is important to note that cost-of-living adjustments (COLA) will not be applied to this new "floor" unless specifically addressed in the state's annual budget language. Therefore, a district would be frozen at this revenue level until its earned SCFF funding through the District's performance exceeds the "floor" using the defined formula metrics. The District anticipates remaining under Hold Harmless until the funding's scheduled end in the 2024-25 fiscal year. After this time, barring any increases to base funding or specific budget allocations, the District would need to grow its FTES and improve its supplemental and student success metrics in order to increase its revenue allocation from the state. The District is not likely to achieve basic aid/community supported status in the near future.

The 6.56% COLA increase resulted in a total of \$10.8 million in additional revenue, plus \$2.6 million in Full-Time Faculty Hiring and \$700,000 in other revenue increases. This increase was offset by a decline of \$2.2 million in Nonresident revenue. The Adopted Budget assumes the District will continue to be funded under the Student Centered Funding Formula with the Hold Harmless provision at \$175.6 million. After applying the COLA, funding rate increases, and base increase, the portion attributed to

the SCFF ongoing base funding rose to an estimated \$168.6 million with the Hold Harmless revenue portion at \$7 million.

Nonresident revenue is budgeted at \$15.5 million or \$2.3 million less than last year's Adopted Budget of \$17.8 million. The decrease reflects -12%, or just under half the loss of units over the last two years. The reduction in units is an acknowledgment of the consistent declining trend in this area. An optimistic 2021-22 approach was taken in hopes that nonresident FTES would recover as the effects of the pandemic began to normalize. Unfortunately, the recovery of enrollment did not materialize with the actual revenue generated in 2021-22 at \$16.4 million which was 20% or \$3.7 million lower than prior year actuals. The current year's \$15.5 million revenue budget assumes \$14.4 million as ongoing base revenue with \$1.1 million related to the increase in per unit cost approved by the Board of Trustees in February 2022. We will continue to show any increase in the nonresident revenue beyond the base as temporary revenue to reduce our dependency on this volatile and diminishing revenue source.