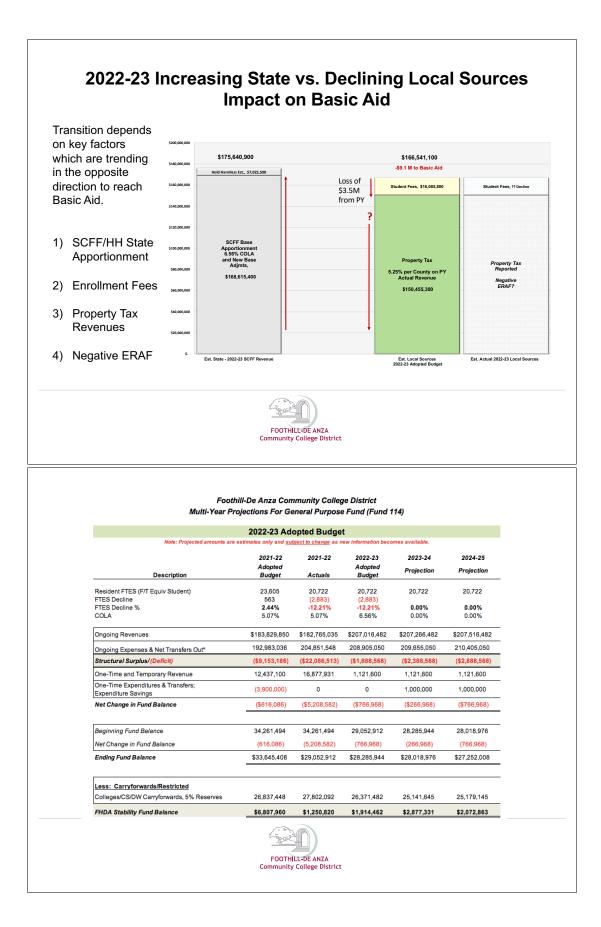

The proposed change to the Hold Harmless funding, namely setting a district's funding "floor" at the amount it earns in the 2024-25 fiscal year was approved in the final state budget. Effective in 2025-26, districts will be funded at either the amount generated under the SCFF or the 2024-25 "floor", whichever amount is higher. The intent is to mitigate the potential "cliff" that might be experienced when a district is required to drop from Hold Harmless to SCFF funding. It is important to note that cost-of-living adjustments (COLA) will not be applied to this new "floor" unless specifically addressed in the state's annual budget language. Therefore, a district would be frozen at this revenue level until its earned SCFF funding through the District's performance exceeds the "floor" using the defined formula metrics. The District anticipates remaining under Hold Harmless until the funding's scheduled end in the 2024-25 fiscal year. After this time, barring any increases to base funding or specific budget allocations, the District would need to grow its FTES and improve its supplemental and student success metrics in order to increase its revenue allocation from the state. The District is not likely to achieve basic aid/community supported status in the near future.

the SCFF ongoing base funding rose to an estimated \$168.6 million with the Hold Harmless revenue portion at \$7 million.

Nonresident revenue is budgeted at \$15.5 million or \$2.3 million less than last year's Adopted Budget of \$17.8 million. The decrease reflects -12%, or just under half the loss of units over the last two years. The reduction in units is an acknowledgment of the consistent declining trend in this area. An optimistic 2021-22 approach was taken in hopes that nonresident FTES would recover as the effects of the pandemic began to normalize. Unfortunately, the recovery of enrollment did not materialize with the actual revenue generated in 2021-22 at \$16.4 million which was 20% or \$3.7 million lower than prior year actuals. The current year's \$15.5 million revenue budget assumes \$14.4 million as ongoing base revenue with \$1.1 million related to the increase in per unit cost approved by the Board of Trustees in February 2022. We will continue to show any increase in the nonresident revenue beyond the base as temporary revenue to reduce our dependency on this volatile and diminishing revenue source.