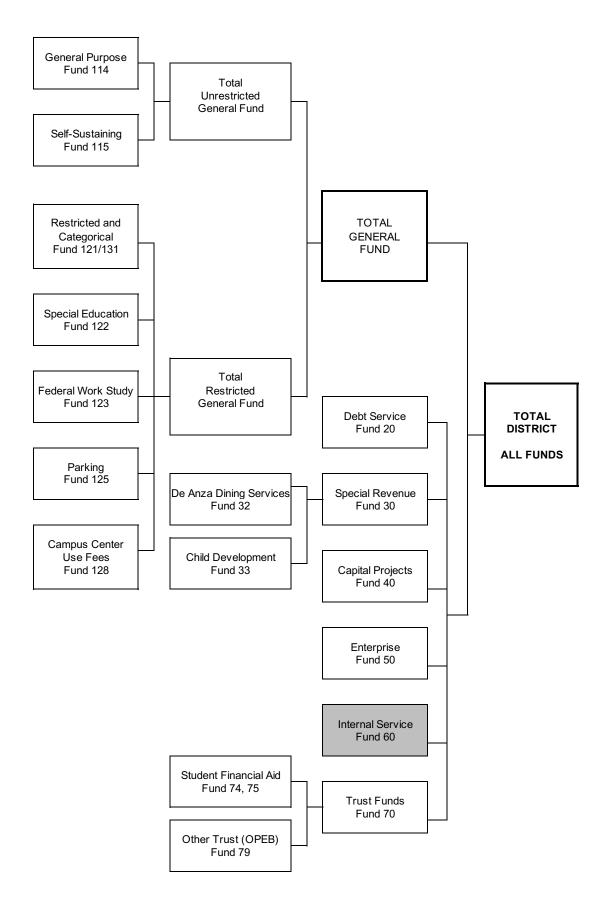

|    |                       |    |                  |  |  |
| Net Increase (Decrease) in Retained Earnings | \$                 | 0                    | \$ | 0                 | \$ | (133,172)             | \$ | (14,560)         |  |  |
| Beginning Balance, July 1                    |                    | 0                    |    | 0                 |    | 1,470,464             |    | 1,470,464        |  |  |
| Adjustments to Beginning Balance             | ¢                  | 0                    | ÷  | 0                 | •  | 0                     | •  | 0                |  |  |
| NET FUND BALANCE, June 30                    | \$                 | 0                    | \$ | 0                 | \$ | 1,337,292             | \$ | 1,455,904        |  |  |

### ALL FUNDS CHART



### **INTERNAL SERVICE**

### Fund 60

The purpose of this fund is to separately account for particular services provided on a District-wide basis. Costs associated with providing health benefits, workers' compensation, extended sick leave, and post-retirement benefits are to be accounted for in the Internal Service Fund, and an appropriate service rate is charged to each of the other funds.

In the past, this fund was used almost exclusively as an accounting convenience to charge benefits in one fund and then distribute them to all other funds. Certain positive or negative ending balances are closed to the Unrestricted General Purpose Fund at year-end. Benefits accounting analysis continues to improve on the various benefit types, requirements, costs, and funding. As more information be