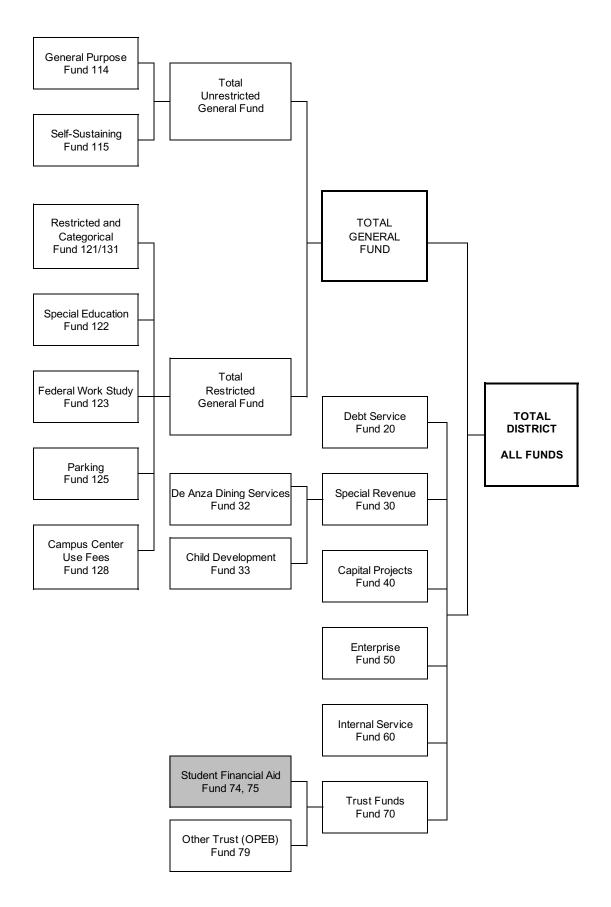

| \$<br><b>\$</b> | 0<br>0<br>0<br>0<br><b>0</b>                                                      | \$<br>\$        | 500,000<br>0<br>0<br>5 <b>00,000</b>                                               | \$<br>\$ | 0<br>0<br>0<br>0<br><b>0</b>                                                         |  |  |
| Net Change in Fund Balance<br>Beginning Balance, July 1<br>Adjustments to Beginning Balance<br><b>NET FUND BALANCE, June 30</b>                      | \$<br>\$        | 0<br>8,169,165<br>0<br><b>8,169,165</b>                                           | \$<br><b>\$</b> | (1,200,807)<br>8,169,165<br>0<br><b>6,968,358</b>                                  |          | 0<br>6,968,358<br>0<br><b>6,968,358</b>                                              |  |  |

### ALL FUNDS CHART



### STUDENT FINANCIAL AID Fund 74, 75

These funds are used for federal, state, and local financial aid programs. The federal programs include Pell Grants, Supplemental Educational Opportunity Grants (SEOG), AmeriCorps community service initiative grants and one-time funding from the HEERF I, II, and III. In the 2022-23 fiscal year, the district is expected to receive \$26.3 million in federal funds for student financial aid.

The state programs include Extended Opportunity Programs and Services (EOPS) grants, Cal Grants, the Student Success Completion Grant (SSCG) and one-time funding from the Emergency Financial Assistance for California Community College Students. For 2022-23 fiscal year, the districts state funding increased by \$8.8 million mainly due to increased funding from SSCG