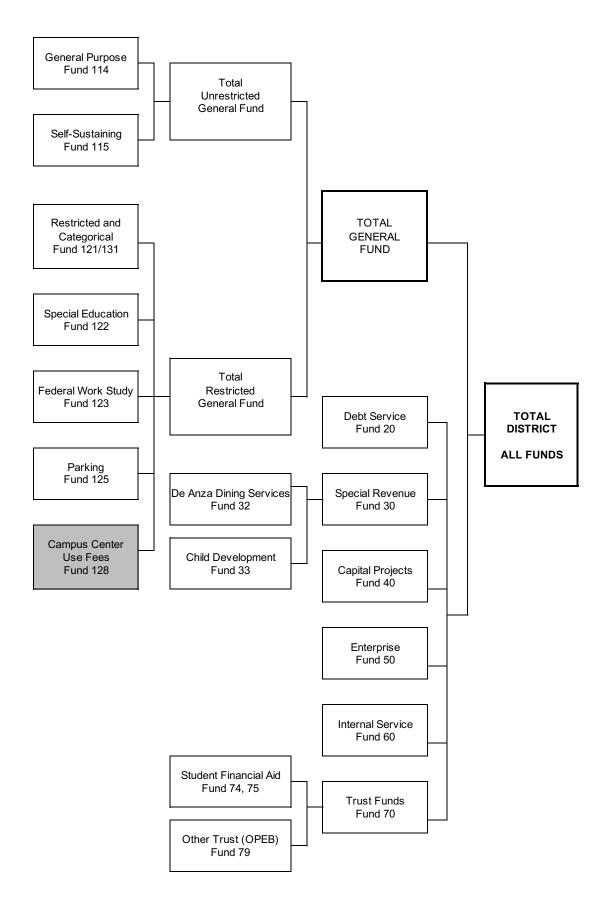

## Contents

| ANALYSIS                              |   |
|---------------------------------------|---|
| 2022-23 Adopted Budget Overview       | 1 |
| DISTRICT FUNDS - Organizational Chart | 5 |

## ALL FUNDS CHART