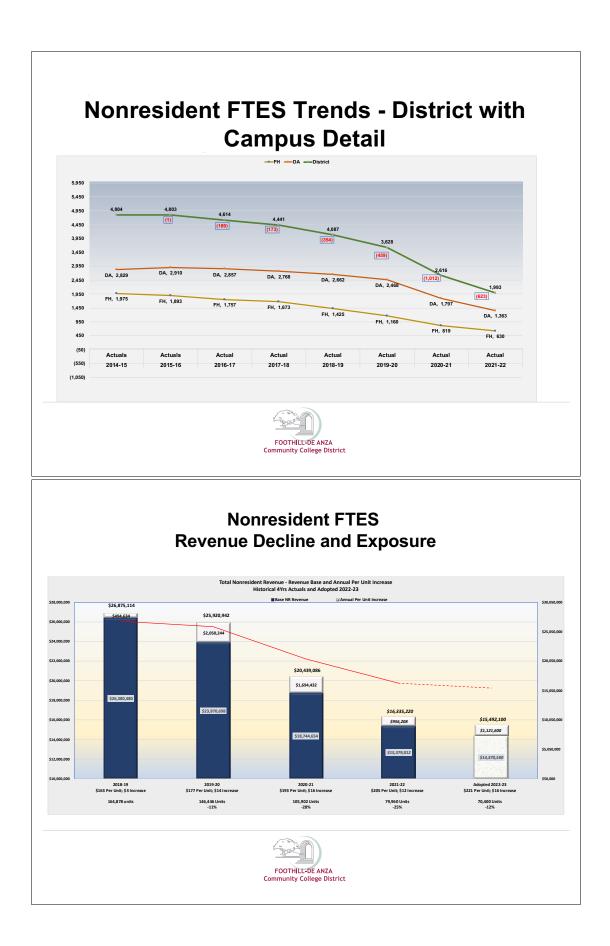

## Nonresident FTES, Units, and Revenue Observations

- 2021-22 actual loss of 623 Nonresident FTES or 24% over prior year. Since 2014-15, a cumulative loss of over 2,811 Nonresident FTES or 59%.
- □ Since 2018-19, the cumulative ongoing revenue loss is \$10.4M and units decline is +50%.
- □ In 2019-20 Adopted Budget, nonresident revenue accounted for 15% of Base Revenue, in 2022-23 it is 7%.
- □ Actual revenue loss was \$4.1M or 20% in 2021-22.
- □ Continue strategy to continue to reduce ongoing revenue dependency due to consistent decline and volatility.

the SCFF ongoing base funding rose to an estimated \$168.6 million with the Hold Harmless revenue portion at \$7 million.

Nonresident revenue is budgeted at \$15.5 million or \$2.3 million less than last year's Adopted Budget of \$17.8 million. The decrease reflects -12%, or just under half the loss of units over the last two years. The reduction in units is an acknowledgment of the consistent declining trend in this area. An optimistic 2021-22 approach was taken in hopes that nonresident FTES would recover as the effects of the pandemic began to normalize. Unfortunately, the recovery of enrollment did not materialize with the actual revenue generated in 2021-22 at \$16.4 million which was 20% or \$3.7 million lower than prior year actuals. The current year's \$15.5 million revenue budget assumes \$14.4 million as ongoing base revenue with \$1.1 million related to the increase in per unit cost approved by the Board of Trustees in February 2022. We will continue to show any increase in the nonresident revenue beyond the base as temporary revenue to reduce our dependency on this volatile and diminishing revenue source.