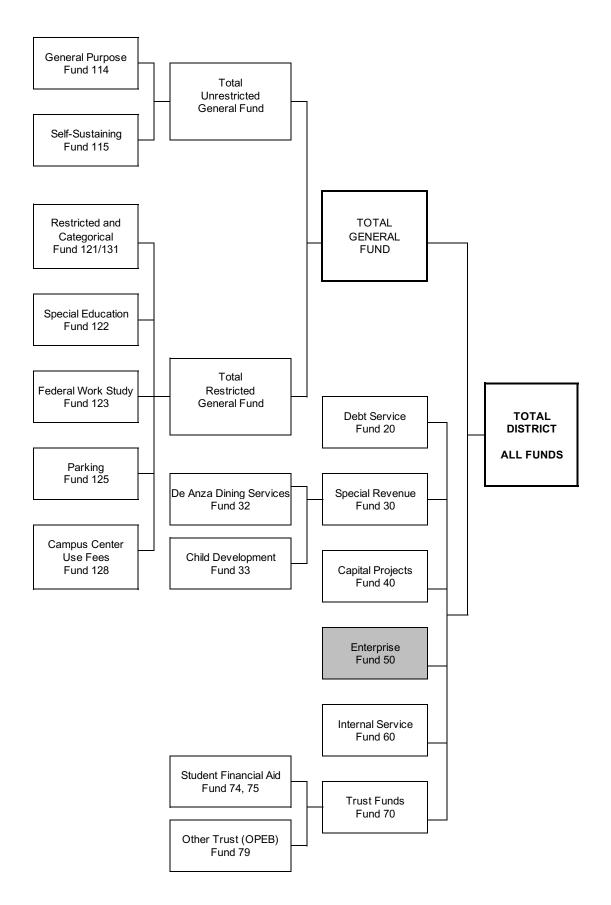

| 0           |                 | 0           |
| TOTAL TRANSFERS/OTHER SOURCES    | \$ | 288,777                | \$        | 312,605     | \$              | 240,169     |
|                                  |    |                        |           |             |                 |             |
| Net Change in Fund Balance       | \$ | 9,067,953              | \$        | (5,801,652) | \$              | 10,286,577  |
| Beginning Balance, July 1        |    | 112,538,575            |           | 112,538,575 |                 | 106,736,923 |
| Adjustments to Beginning Balance |    | 0                      | ,         | 0           |                 | 0           |
| NET FUND BALANCE, June 30        | \$ | 121,606,528            | \$        | 106,736,923 | \$              | 117,023,501 |



# ENTERPRISE FUND Fund 50

#### De Anza Event Center

The Board of Trustees permanently closed the Flint Center in Spring 2019 with the intention to replace the existing facility with one that would better benefit the students and community. The district is continuing the process of soliciting input for a new facility and has identified the De Anza Event Center as one of its anticipated Measure G funded projects.

#### Bookstores

The Foothill and De Anza bookstores operations were outsourced to a third-party company, Follett, in October 2021. The financial closeout was completed in the 4th quarter of all District Bookstore operations. The final balances were \$125,196 for Foothill and \$1,455,904 for De Anza. Foothill transferred the fund balance to the Unrestricted General Fund to appl