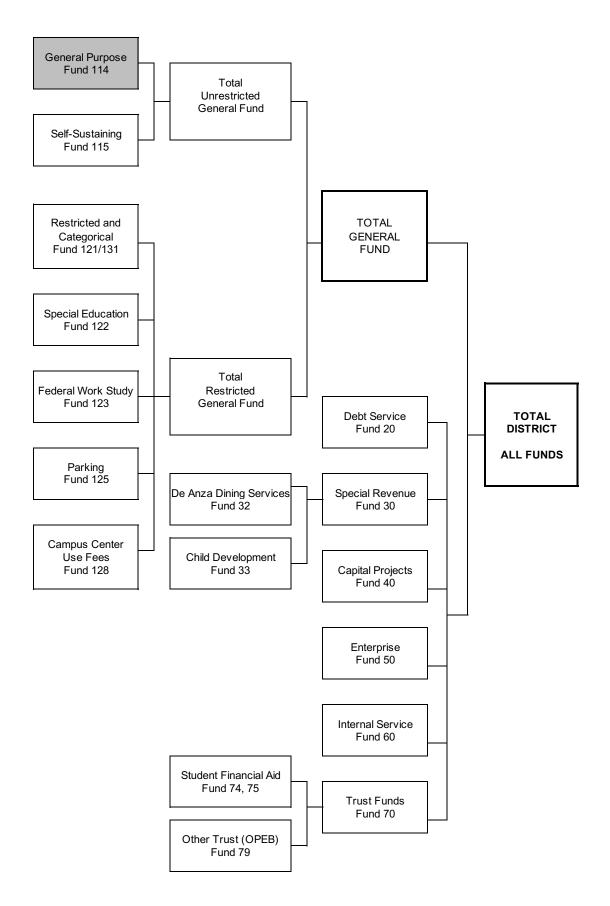

## GENERAL PURPOSE FUND Fund 114

The General Purpose fund is part of the unrestricted general fund. This fund accounts for the majority of the district's revenues and expenditures. Approximately 85% of this fund's revenue typically comes from base apportionment revenue, 7% from non-resident tuition, 2% from lottery proceeds, and 6% from other sources.

Base apportionment revenue is comprised of four revenue sources:

- Property Taxes 70.5%
- Student Enrollment Fees 9%
- State General Apportionment 1%
- EPA (Prop 30) Proceeds 19.5%

The state estimates the amount of property taxes and enrollment revenue that will be generated during the year and budgets general apportionment accordingly. When either property taxes or enrollment revenues are less than originally budgeted, the state general apportionment for community colleges is not increased to make up the deficit in base revenues, resulting in the imposition of a "deficit factor" on revenues.

General Purpose Fund expenses account for the majority of the district's operating expenses. Ongoing salaries and benefits comprise 86% of the total budgeted general fund expenses.

Fixed expenses such as leases, utilities, debt payments, insurance premiums, bank and credit card fees, collective bargaining costs, district-wide software maintenance, and a transfer out to DSP&S (Disabled Student Programs and Services), Federal Work Student Program and Parking Fund comprise 10% of the total general fund expenses. The remaining 4% constitutes the campuses' and Central Services' discretionary B budget, approximately \$8.6 million.