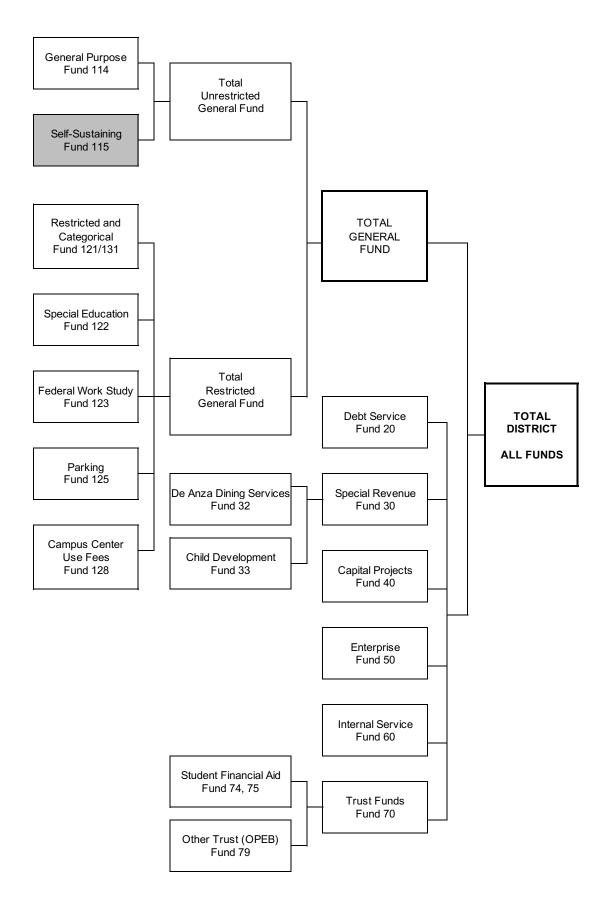

## SELF-SUSTAINING Fund 115

Self-Sustaining funds, as the name implies, counterbalance operating expenditures against the revenues generated from various instructional and non-instructional arrangements. Not all related costs are allocated to these programs but, for those expenses that are charged, the programs are expected to generate income or use accumulated balances to cover them. Although budgets are used as a means to forecast and control revenue and expenditure activity, spending is solely dependent upon their ability to generate sufficient revenue to adequately support such operations.

Most accounts within this group have residual funds, and excess revenues over expenditures are available for use at the respective college's discretion. The residual funds are regarded as *designated funds*, which mean that, although the District regards them as restricted, they are actually *unrestricted* and are reported to the state as such. The Board of Trustees has the discretion to use the funds for any lawful purpose.