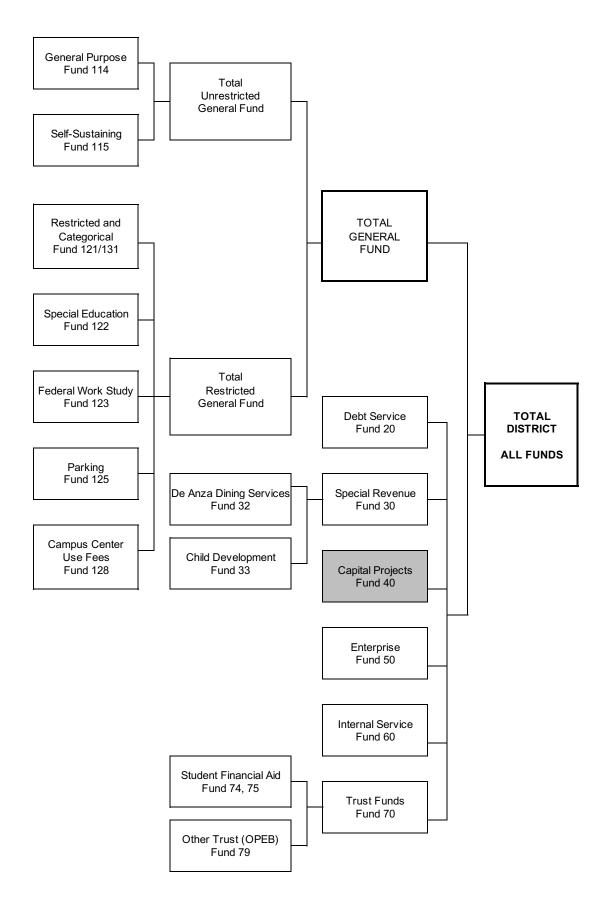

## Contents

| ANALYSIS                              |   |
|---------------------------------------|---|
| 2022-23 Adopted Budget Overview       | 1 |
| DISTRICT FUNDS - Organizational Chart | 5 |

## ALL FUNDS CHART