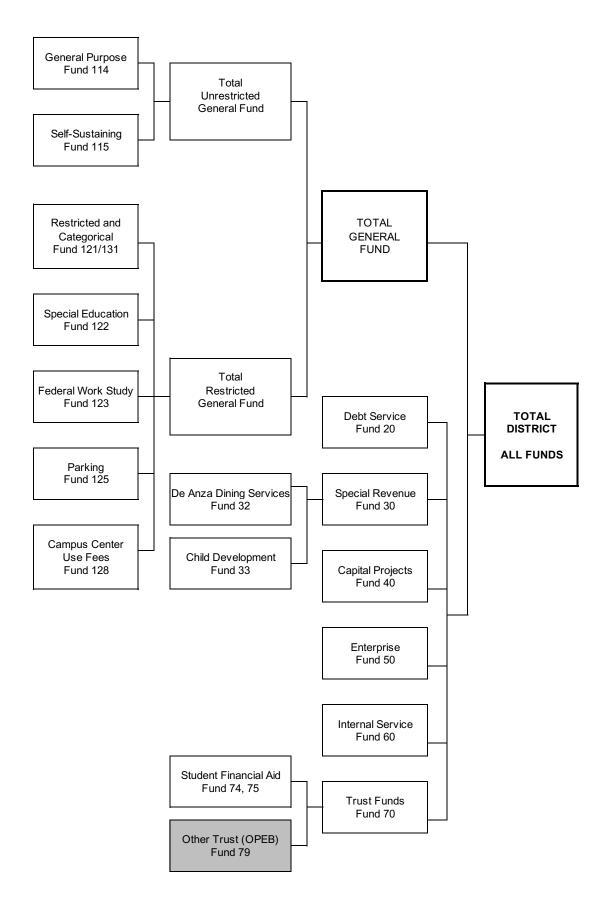

## Contents

| ANALYSIS                              |   |
|---------------------------------------|---|
| 2022-23 Adopted Budget Overview       | 1 |
| DISTRICT FUNDS - Organizational Chart | 5 |

## ALL FUNDS CHART