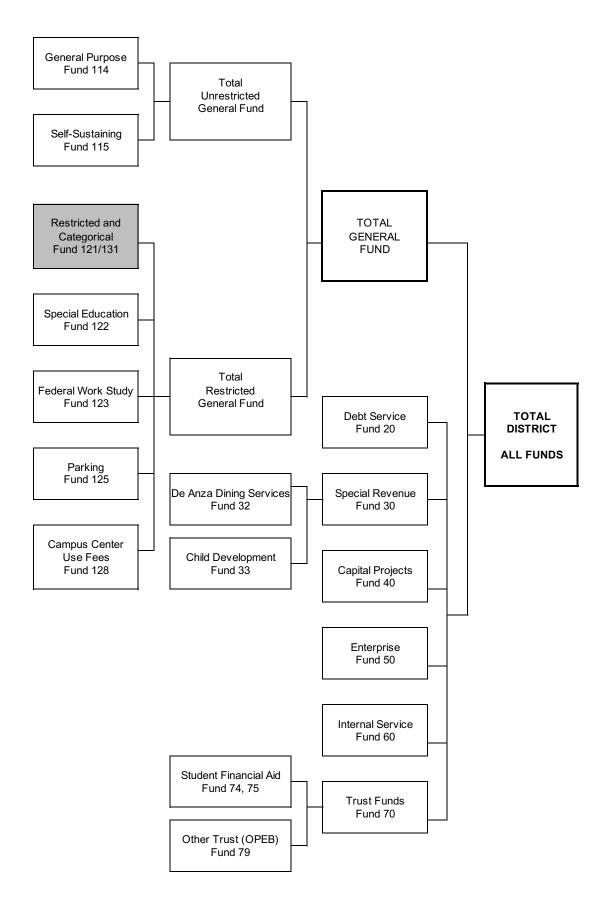

## Contents

| ANALYSIS                              |   |
|---------------------------------------|---|
| 2022-23 Adopted Budget Overview       | 1 |
| DISTRICT FUNDS - Organizational Chart | 5 |

## ALL FUNDS CHART