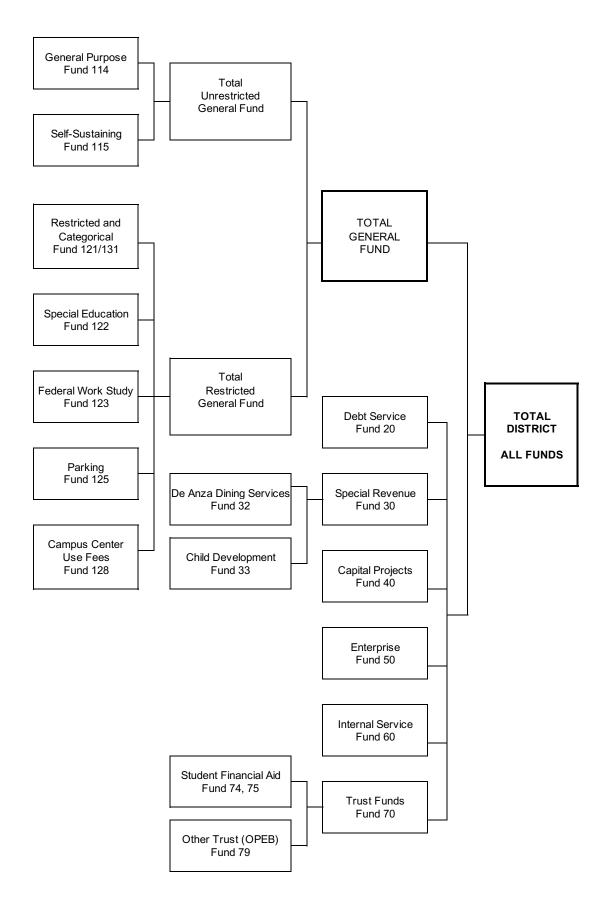

## Contents

| ANALYSIS                              |   |
|---------------------------------------|---|
| 2022-23 Adopted Budget Overview       | 1 |
| DISTRICT FUNDS - Organizational Chart | 5 |

## **OTHER FUNDS**

| Debt Service<br>Fiscal Year 2021-22 & 2022-23 Comparison                                                                                                                                                                                                                                                                                                                                                | <b>39</b><br>43                                                      |
|---------------------------------------------------------------------------------------------------------------------------------------------------------------------------------------------------------------------------------------------------------------------------------------------------------------------------------------------------------------------------------------------------------|----------------------------------------------------------------------|
| <b>De Anza Dining Services</b><br>Fiscal Year 2021-22 & 2022-23 Comparison                                                                                                                                                                                                                                                                                                                              | <b>44</b><br>46                                                      |
| Child Development<br>Fiscal Year 2021-22 & 2022-23 Comparison                                                                                                                                                                                                                                                                                                                                           | <b>47</b><br>49                                                      |
| Capital Projects<br>Fiscal Year 2021-22 & 2022-23 Comparison                                                                                                                                                                                                                                                                                                                                            | <b>50</b><br>53                                                      |
| Enterprise<br>Fiscal Year 2021-22 & 2022-23 Comparison                                                                                                                                                                                                                                                                                                                                                  | <b>55</b><br>57                                                      |
| Internal Service<br>22-23 Active and Retired Employees<br>Fiscal Year 2021-22 & 2022-23 Comparison                                                                                                                                                                                                                                                                                                      | <b>59</b><br>61<br>62                                                |
| <b>Student Financial Aid</b><br>22-23 Budget by Campus<br>Fiscal Year 2021-22 & 2022-23 Comparison                                                                                                                                                                                                                                                                                                      | <b>63</b><br>65<br>66                                                |
| Other Trust (OPEB)<br>Fiscal Year 2021-22 & 2022-23 Comparison                                                                                                                                                                                                                                                                                                                                          | <b>67</b><br>70                                                      |
|                                                                                                                                                                                                                                                                                                                                                                                                         | 74                                                                   |
| SUPPLEMENTAL INFORMATION                                                                                                                                                                                                                                                                                                                                                                                | 71                                                                   |
| SUPPLEMENTAL INFORMATION<br>Resolution – Budget Revisions<br>Resolution – Budget Transfers                                                                                                                                                                                                                                                                                                              | 71<br>72<br>74                                                       |
| Resolution – Budget Revisions                                                                                                                                                                                                                                                                                                                                                                           | 72                                                                   |
| Resolution – Budget Revisions<br>Resolution – Budget Transfers<br>2021-22 Year-End Actual Summary<br>General Funds<br>All Funds                                                                                                                                                                                                                                                                         | <b>72</b><br><b>74</b><br>75<br>76                                   |
| Resolution – Budget Revisions<br>Resolution – Budget Transfers<br>2021-22 Year-End Actual Summary<br>General Funds<br>All Funds<br>Inter- and Intra-Fund Transfers                                                                                                                                                                                                                                      | <b>72</b><br><b>74</b><br>75<br>76<br>77                             |
| Resolution – Budget Revisions         Resolution – Budget Transfers         2021-22 Year-End Actual Summary         General Funds         All Funds         Inter- and Intra-Fund Transfers         Changes in Fund 114 Revenue & Expenses                                                                                                                                                              | 72<br>74<br>75<br>76<br>77<br>78                                     |
| Resolution – Budget Revisions         Resolution – Budget Transfers         2021-22 Year-End Actual Summary         General Funds         All Funds         Inter- and Intra-Fund Transfers         Changes in Fund 114 Revenue & Expenses         Facts At a Glance                                                                                                                                    | 72<br>74<br>75<br>76<br>77<br>78<br>79                               |
| Resolution – Budget Revisions         Resolution – Budget Transfers         2021-22 Year-End Actual Summary         General Funds         All Funds         Inter- and Intra-Fund Transfers         Changes in Fund 114 Revenue & Expenses         Facts At a Glance         Multi-Year Projected Budget Outlook                                                                                        | 72<br>74<br>75<br>76<br>77<br>78<br>79<br>80                         |
| Resolution – Budget Revisions         Resolution – Budget Transfers         2021-22 Year-End Actual Summary         General Funds         All Funds         Inter- and Intra-Fund Transfers         Changes in Fund 114 Revenue & Expenses         Facts At a Glance         Multi-Year Projected Budget Outlook         Comparison of FTE         Prop 30 EPA Funds Spending Plan         22-23 Budget | 72<br>74<br>75<br>76<br>77<br>78<br>79<br>80<br>81                   |
| Resolution – Budget Revisions                                                                                                                                                                                                                                                                                                                                                                           | 72<br>74<br>75<br>76<br>77<br>78<br>79<br>80<br>81<br>83<br>84       |
| Resolution – Budget Revisions                                                                                                                                                                                                                                                                                                                                                                           | 72<br>74<br>75<br>76<br>77<br>78<br>79<br>80<br>81<br>83<br>84<br>83 |