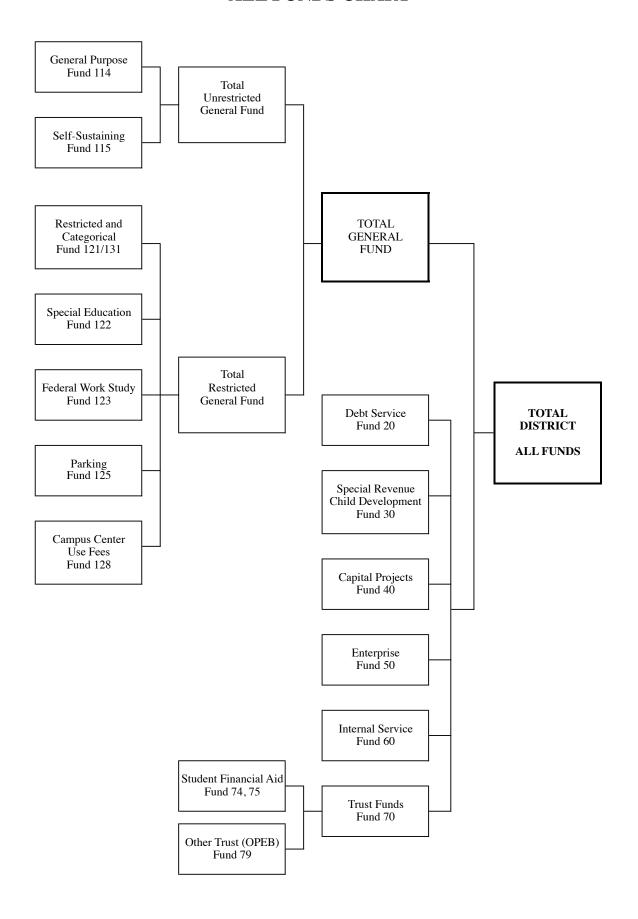

Fund 115 to 20: Fund 115 to 40:

18,415 for Debt Service 117,547 for District Office Building FF&E 600,000 for FH soccer field replacement 497,934 for Debt Service 89,199 for Debt Service

Fund 125 to 20: Fund 128 to 20:

94,143 for salary backfill 2,054,626 for Special Ed match 70,007 for Federal Work Study match 61,282 for Debt Service 140,831 for capital lease payments 38,837 for salary backfill 170,713 for various capital outlay projects 1,500,000 for 2016/17 OPEB Liability Fund 114 to 30: Fund 114 to 40: Fund 114 to 79:

Intra-Fund Transfers (Between Unrestricted General Funds):

Intra-Fund Transfers (Between Restricted General Funds):

144,358 for salary backfll

Inter-Fund Transfers: Fund 114 to 121/131: Fund 114 to 122:

Fund 114 to 123: Fund 114 to 20:

### **ALL FUNDS CHART**



### SELF-SUSTAINING Fund 115

Self-Sustaining funds, as the name implies, counterbalance operating expenditures against the revenues generated from various instructional arrangements. Not all related costs are allocated to these programs but, for those expenses that are charged, the programs are expected to generate income or use accumulated balances to cover them. Although budgets are used as a means to forecast and control revenue and expenditure activity, spending is solely dependent upon their ability to generate sufficient revenue to adequately support such operations.

Most accounts within this group have residual funds, and excess revenues over expenditures are available for use at the respective college's discretion. The residual funds are regarded as *designated* funds, which me