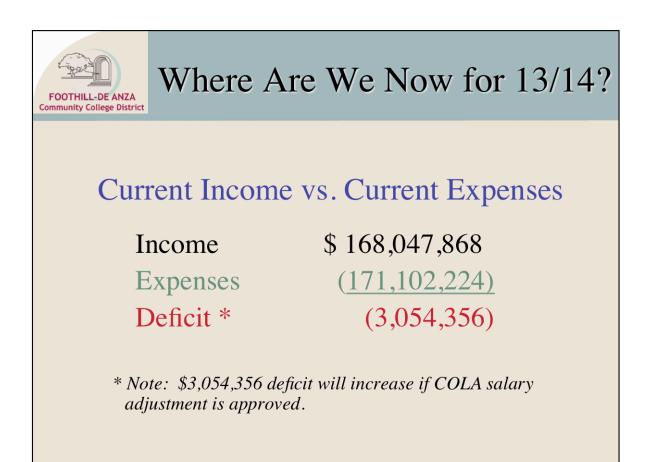

# **General Purpose Fund (114) Summary**

|                                                   |    | Adopted               |    | Corryovor             |    |             |    |                       |
|---------------------------------------------------|----|-----------------------|----|-----------------------|----|-------------|----|-----------------------|
|                                                   |    |                       |    | Carryover<br>FH/DA/CS |    | Destricted  |    | Estimated             |
| INCOME                                            |    | Ongoing               |    |                       |    | Restricted  |    | Estimated             |
| Federal Income                                    | \$ | 13/14 Budget<br>3,004 | \$ | One-Time              | \$ | One-Time    | \$ | <b>Total</b><br>3,004 |
|                                                   | φ  | 3,004                 | φ  | 0                     | φ  | 0           | φ  | 3,004                 |
| State Income                                      |    | 41,517,460            |    | 0                     |    | 0           |    | 41,517,460            |
|                                                   |    |                       |    |                       |    |             |    |                       |
| Local Income                                      |    | 126,527,405           |    | 0                     |    | 0           |    | 126,527,405           |
| TOTAL INCOME                                      | \$ | 168,047,868           | \$ | 0                     | \$ | 0           | \$ | 168,047,868           |
|                                                   |    |                       |    |                       |    |             | -  |                       |
| EXPENSES                                          |    |                       |    |                       |    |             |    |                       |
| Certificated Salaries                             | \$ | 77,921,467            | \$ | 0                     | \$ | 0           | \$ | 77,921,467            |
| Classified Salaries                               |    | 30,809,813            |    | 0                     |    | 0           |    | 30,809,813            |
|                                                   |    | 00,000,010            |    | Ŭ                     |    | Ŭ           |    | 00,000,010            |
| Employee Benefits                                 |    | 36,815,584            |    | 0                     |    | 0           |    | 36,815,584            |
|                                                   |    |                       |    |                       |    |             |    |                       |
| Materials and Supplies                            |    | 1,105,290             |    | 0                     |    | 0           |    | 1,105,290             |
| Operating Expenses                                |    | 17,471,764            |    | 15,877,279            |    | 2,741,411   |    | 36,090,454            |
|                                                   |    | 17,471,704            |    | 10,077,270            |    | 2,741,411   |    | 00,000,404            |
| Capital Outlay                                    |    | 8,760                 |    | 0                     |    | 0           |    | 8,760                 |
|                                                   |    |                       |    |                       |    |             |    |                       |
| TOTAL EXPENSES                                    | \$ | 164,132,677           | \$ | 15,877,279            | \$ | 2,741,411   | \$ | 182,751,367           |
| TRANSFERS AND OTHER                               |    |                       |    |                       |    |             |    |                       |
| Transfers-in                                      | \$ | 0                     | \$ | 0                     | \$ | 0           | \$ | 0                     |
| Other Sources                                     | φ  | 0                     | φ  | 0                     | φ  | 0           | φ  | 0                     |
| Other Sources                                     |    | 0                     |    | 0                     |    | U           |    | U                     |
| Transfers-out                                     |    | (6,969,547)           |    | 0                     |    | 0           |    | (6,969,547)           |
| Contingency                                       |    | 0                     |    | 0                     |    | 0           |    | 0                     |
| Other Out Go                                      |    | 0                     |    | 0                     |    | 0           |    | 0                     |
| TOTAL TRFs/OTHER SOURCES                          | \$ | (6,969,547)           | \$ | 0                     | \$ | 0           | \$ | (6,969,547)           |
|                                                   |    |                       | İ. |                       |    |             |    |                       |
| FUND BALANCE                                      |    |                       |    |                       |    |             |    |                       |
| Net Change in Fund Balance                        | \$ | (3,054,356)           | \$ | (15,877,279)          | \$ | (2,741,411) | \$ | (21,673,046)          |
| Beginning Balance (Colleges, CS, DW) as of July 1 |    | 0                     |    | 15,877,279            |    | 2,741,411   |    | 18,618,690            |
| Use of 13/14 Stability Fund                       |    | 14,851,611            |    | 0                     |    | 0           |    | 14,851,611            |
| Enrollment Stimulus/Restoration                   |    | 0                     |    | 0                     |    | 2,000,000   |    | 2,000,000             |
| 5% Reserves                                       |    | 0                     |    | 0                     |    | 9,500,000   |    | 9,500,000             |
| NET FUND BALANCE, June 30                         | \$ | 11,797,255            | \$ | 0                     | \$ | 11,500,000  | \$ | 23,297,255            |

# General Outlook for Fiscal Year 2013/14

Assuming that by June 30, 2014, the district will have a projected \$3.1 million ongoing structural deficit plus increased operating expenses of approximately \$1 million, the deficit will increase to approximately \$4.1 million (\$4.1 will increase if COLA is approved),