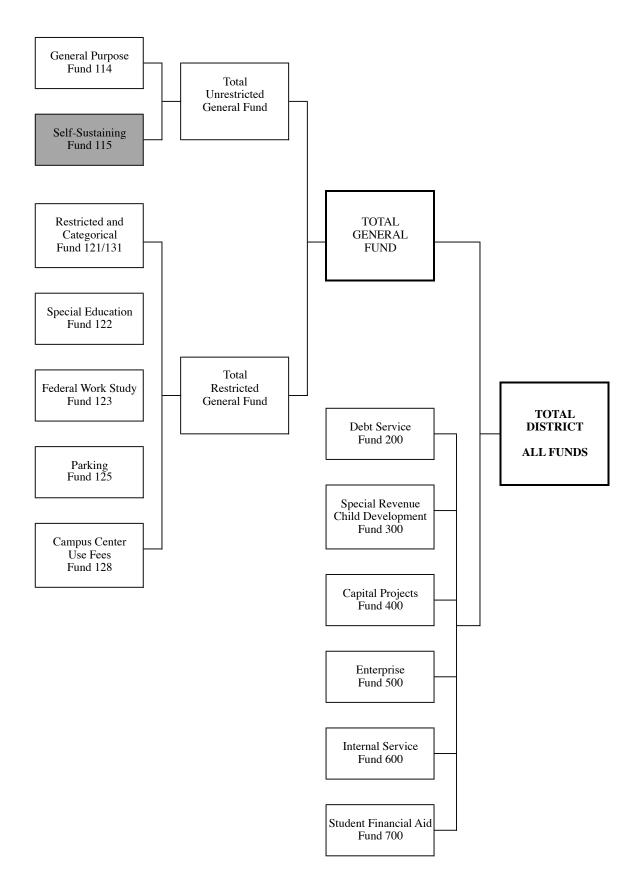

# **SELF-SUSTAINING FUND**

# SELF-SUSTAINING Fund 115

Self-Sustaining funds, as the name implies, counterbalance operating expenditures against the revenues generated from various instructional arrangements. Not all related costs are allocated to these programs but, for those expenses that are charged, the programs are expected to generate income or use accumulated balances to cover them. Although budgets are used as a means to forecast and control revenue and expenditure activity, spending is solely dependent upon their ability to generate sufficient revenue to adequately support such operations.

Most accounts within this group have residual funds, and excess revenues over expenditures are available for use at the respective college's discretion. The residual funds are regarded as *designated funds*, which mean that, although the district regards them as restricted, they are actually *unrestricted* and are reported to the state as such. The Board of Trustees has the discretion to use the funds for any lawful purpose.