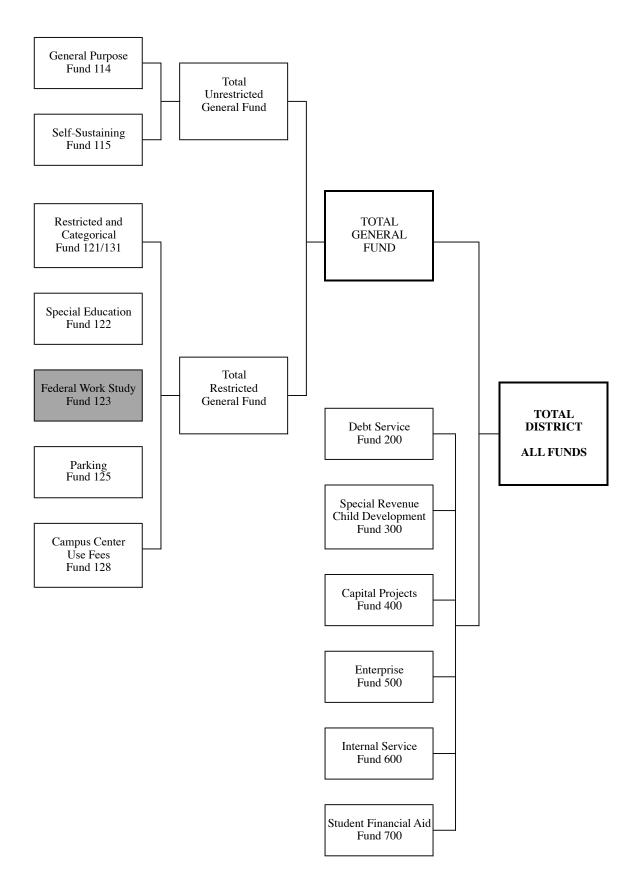

# **RESTRICTED GENERAL FUND**

| Restricted and Categorical | 31 |
|----------------------------|----|
| 13-14 Budget by Campus     | 34 |
| 12-13/13-14 Comparison     | 35 |
| Special Education          | 37 |
| 13-14 Budget by Campus     | 39 |
| 12-13/13-14 Comparison     | 40 |
| Federal Work Study         | 41 |
| 13-14 Budget by Campus     | 43 |
| 12-13/13-14 Comparison     | 44 |
| Parking                    | 45 |
| 12-13/13-14 Comparison     | 47 |