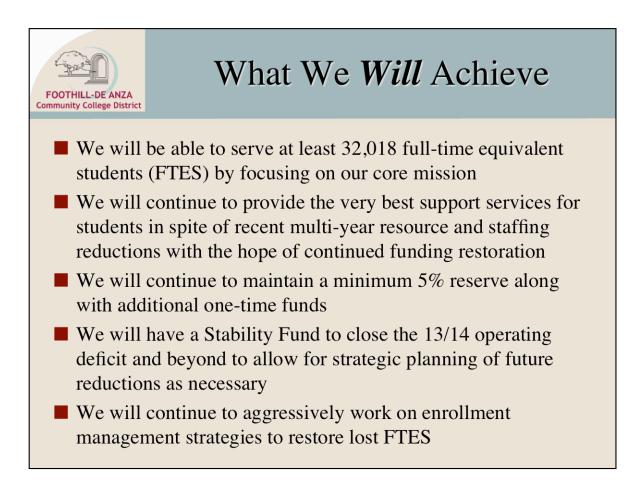

# Review of June 30, 2013 Ending Balance

The June 30, 2013 ending balance was \$44,970,301 and consisted of the following components:

Restricted:

■ \$ 9,890,000 District's budgeted 5% reserves

Designated:

- \$15,877,279 for colleges and Central Services carryover
- \$ 1,356,255 for encumbrances and reservations carryover
- \$ 1,385,156 for district-wide carryover (negotiated contract items, EIS backfill, etc.)
- \$ 2,000,000 for enrollment stimulus/restoration

\$14,461,611 Unallocated balance available for 13/14 Stability Fund (This amount will increase to \$14,851,611 as a result of an adjustment to 5% reserves)

| FOOTHILL-DE ANZA<br>Community College District | Plans for Use of Designated Funds<br>and Stability Fund                                                                                                                                  |
|------------------------------------------------|------------------------------------------------------------------------------------------------------------------------------------------------------------------------------------------|
| increase i                                     | a projected operating deficit of \$3.1 million (deficit will<br>f proposed COLA is approved) and delay permanent<br>s to operating expenses using one-time stability funds in<br>2013/14 |
|                                                | any apportionment or productivity shortfall that may arise stors such as decline in demand, etc., in fiscal year 13/14                                                                   |
|                                                | ate student enrollment and restore prior years' FTES 62 million)                                                                                                                         |
|                                                | de \$11.8 million in stability funds for 2014/15 in<br>on of operating cost increases and to close the structural<br>eficit                                                              |

# General Outlook for Fiscal Year 2013/14

Assuming that by June 30, 2014, the district will have a projected \$3.1 million ongoing structural deficit plus increased operating expenses of approximately \$1 million, the deficit will increase to approximately \$4.1 million (\$4.1 will increase if COLA is approved),

2014/15 is expected to be challenging for the following reasons:

- Plans to balance district structural deficit are yet to be defined
- Enrollment uncertainty
- Guaranteed RDA/EPA backfill financing has been inconsistent
- Operating expenses outpacing new revenues
- Health benefit cost increases