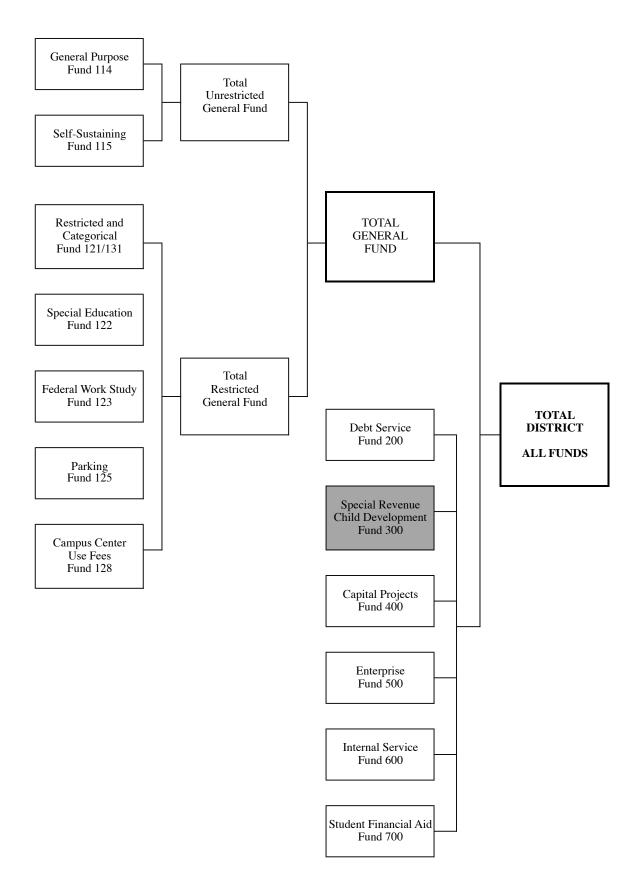

# **ALL FUNDS CHART**

# 2013-2014 Adopted Budget Summary for ALL FUNDS

| INCOME                                                       |    | TOTAL<br>GENERAL<br>FUND               | Enterprise<br>Funds     | Child<br>Development<br>Fund 300 | Student<br>Financial Aid<br>Fund 700 | Capital Projects<br>Fund 400     | Debt Service<br>Fund 200                    | TOTAL<br>DISTRICT<br>ALL FUNDS              | <u> </u> | Internal Service<br>Fund 600 |
|--------------------------------------------------------------|----|----------------------------------------|-------------------------|----------------------------------|--------------------------------------|----------------------------------|---------------------------------------------|---------------------------------------------|----------|------------------------------|
|                                                              | θ  | 1,918,745                              | 0                       | \$ 38,000 \$                     | 19,523,866 \$                        | 0                                | 0                                           | \$ 21,480,611                               | θ        | 0                            |
| State Income                                                 |    | 51,810,372                             | 0                       | 629,992                          | 1,200,000                            | 0                                | 0                                           | 53,640,364                                  |          | 0                            |
| Local Income                                                 |    | 143,808,366                            | 11,280,845              | 1,662,169                        | 252,000                              | 1,575,000                        | 32,896,173                                  | 191,474,553                                 |          | 43,110,257                   |
| TOTAL INCOME                                                 | ŝ  | 197,537,483                            | \$ 11,280,845           | \$ 2,330,161 \$                  | 20,975,866 \$                        | 1,575,000                        | \$ 32,896,173                               | \$ 266,595,528                              | ŝ        | 43,110,257                   |
| EXPENSES<br>Cost of Sales                                    | \$ | 0                                      | \$ 6,995,178            | \$<br>\$                         | <del>9</del><br>0                    | O                                | ۍ<br>ډ                                      | \$ 6,995,178                                | \$       | 0                            |
| Certificated Salaries                                        |    | 83,358,441                             | 0                       | 773,535                          | 0                                    | 0                                | 0                                           | 84,131,976                                  |          | 0                            |
| Classified Salaries                                          |    | 41,393,805                             | 2,215,268               | 942,245                          | 0                                    | 2,330,351                        | 0                                           | 46,881,669                                  |          | 0                            |
| Employee Benefits                                            |    | 41,312,476                             | 521,852                 | 400,541                          | 0                                    | 875,388                          | 0                                           | 43,110,257                                  |          | 43,110,257                   |
| Materials and Supplies                                       |    | 2,580,292                              | 0                       | 174,000                          | 0                                    | 1,335                            | 0                                           | 2,755,627                                   |          | 0                            |
| Operating Expenses                                           |    | 45,029,734                             | 1,467,687               | 39,840                           | 252,000                              | 14,541,242                       | 0                                           | 61,330,503                                  |          | 0                            |
| Capital Outlay                                               |    | 496,143                                | 0                       | 0                                | 0                                    | 39,444,333                       | 0                                           | 39,940,476                                  |          | 0                            |
| TOTAL EXPENSES                                               | ŝ  | 214,170,891                            | \$ 11,199,984           | \$ 2,330,161 \$                  | 252,000 \$                           | \$ 57,192,650 \$                 | 0                                           | \$ 285,145,686                              | ŝ        | 43,110,257                   |
| TRANSFERS AND OTHER<br>Transfers-in<br>Other Sources         | \$ |                                        | 0 0<br>\$               | \$ 0 0                           | \$<br>0 0                            | 00                               |                                             | \$ 7,739,020<br>51,261                      | \$       | 1,500,000                    |
| Intrafund Transfers<br>Transfers-out                         |    | 0<br>(9,239,019)                       | 00                      | 00                               | 00                                   | 00                               | 00                                          | 0<br>(9,239,019)                            |          | 00                           |
| Contingency<br>Other Out Go<br>TOTAL TRANSFERS/OTHER SOURCES | ŝ  | 0<br>(394,512)<br><b>(4,633,656)</b> : | (45,10<br><b>(45,10</b> | \$                               | (20,723,86<br><b>(20,723,86</b>      | 0 0 <b>0</b>                     | 0<br>(35,686,578)<br><b>\$ (32,896,173)</b> | 0<br>(56,850,056)<br><b>\$ (58,298,795)</b> | \$       | 0<br>(1,500,000)<br><b>0</b> |
| FUND BALANCE                                                 |    |                                        |                         |                                  |                                      |                                  |                                             |                                             |          |                              |
|                                                              | Ф  | (21,267,064)<br>61 112 751             | \$ 35,761<br>4 788 514  | \$ 0 \$<br>836.213               | 0<br>718 848                         | 3 (55,617,650) \$<br>156,022,456 | 0<br>03 640 065                             | \$ (76,848,953)                             | θ        | 0<br>12 075 268              |
| Balance<br><b>une 30</b>                                     | ŝ  | 39,875,687 \$                          |                         | ŝ                                |                                      | -                                | 23,640,965                                  | ŝ                                           | \$       | 13,975,268                   |