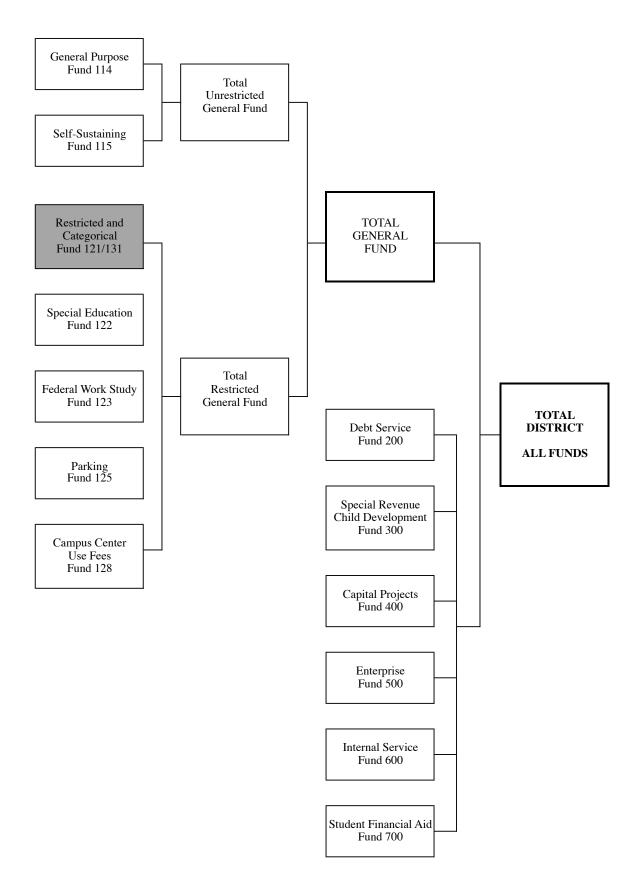

# **ALL FUNDS CHART**

# 2013-2014 Adopted Budget Summary for ALL FUNDS

| INCOME                                                       |    | TOTAL<br>GENERAL<br>FUND               | Enterprise<br>Funds     | Child<br>Development<br>Fund 300 | Student<br>Financial Aid<br>Fund 700 | Capital Projects<br>Fund 400     | Debt Service<br>Fund 200                    | TOTAL<br>DISTRICT<br>ALL FUNDS              | <u> </u> | Internal Service<br>Fund 600 |
|--------------------------------------------------------------|----|----------------------------------------|-------------------------|----------------------------------|--------------------------------------|----------------------------------|---------------------------------------------|---------------------------------------------|----------|------------------------------|
|                                                              | θ  | 1,918,745                              | 0                       | \$ 38,000 \$                     | 19,523,866 \$                        | 0                                | 0                                           | \$ 21,480,611                               | θ        | 0                            |
| State Income                                                 |    | 51,810,372                             | 0                       | 629,992                          | 1,200,000                            | 0                                | 0                                           | 53,640,364                                  |          | 0                            |
| Local Income                                                 |    | 143,808,366                            | 11,280,845              | 1,662,169                        | 252,000                              | 1,575,000                        | 32,896,173                                  | 191,474,553                                 |          | 43,110,257                   |
| TOTAL INCOME                                                 | ŝ  | 197,537,483                            | \$ 11,280,845           | \$ 2,330,161 \$                  | 20,975,866 \$                        | 1,575,000                        | \$ 32,896,173                               | \$ 266,595,528                              | ŝ        | 43,110,257                   |
| EXPENSES<br>Cost of Sales                                    | \$ | 0                                      | \$ 6,995,178            | \$<br>\$                         | <del>9</del><br>0                    | O                                | ۍ<br>ډ                                      | \$ 6,995,178                                | \$       | 0                            |
| Certificated Salaries                                        |    | 83,358,441                             | 0                       | 773,535                          | 0                                    | 0                                | 0                                           | 84,131,976                                  |          | 0                            |
| Classified Salaries                                          |    | 41,393,805                             | 2,215,268               | 942,245                          | 0                                    | 2,330,351                        | 0                                           | 46,881,669                                  |          | 0                            |
| Employee Benefits                                            |    | 41,312,476                             | 521,852                 | 400,541                          | 0                                    | 875,388                          | 0                                           | 43,110,257                                  |          | 43,110,257                   |
| Materials and Supplies                                       |    | 2,580,292                              | 0                       | 174,000                          | 0                                    | 1,335                            | 0                                           | 2,755,627                                   |          | 0                            |
| Operating Expenses                                           |    | 45,029,734                             | 1,467,687               | 39,840                           | 252,000                              | 14,541,242                       | 0                                           | 61,330,503                                  |          | 0                            |
| Capital Outlay                                               |    | 496,143                                | 0                       | 0                                | 0                                    | 39,444,333                       | 0                                           | 39,940,476                                  |          | 0                            |
| TOTAL EXPENSES                                               | ŝ  | 214,170,891                            | \$ 11,199,984           | \$ 2,330,161 \$                  | 252,000 \$                           | \$ 57,192,650 \$                 | 0                                           | \$ 285,145,686                              | ŝ        | 43,110,257                   |
| TRANSFERS AND OTHER<br>Transfers-in<br>Other Sources         | \$ |                                        | 0 0<br>\$               | \$ 0 0                           | \$<br>0 0                            | 00                               |                                             | \$ 7,739,020<br>51,261                      | \$       | 1,500,000                    |
| Intrafund Transfers<br>Transfers-out                         |    | 0<br>(9,239,019)                       | 00                      | 00                               | 00                                   | 00                               | 00                                          | 0<br>(9,239,019)                            |          | 00                           |
| Contingency<br>Other Out Go<br>TOTAL TRANSFERS/OTHER SOURCES | ŝ  | 0<br>(394,512)<br><b>(4,633,656)</b> : | (45,10<br><b>(45,10</b> | \$                               | (20,723,86<br><b>(20,723,86</b>      | 0 0 <b>0</b>                     | 0<br>(35,686,578)<br><b>\$ (32,896,173)</b> | 0<br>(56,850,056)<br><b>\$ (58,298,795)</b> | \$       | 0<br>(1,500,000)<br><b>0</b> |
| FUND BALANCE                                                 |    |                                        |                         |                                  |                                      |                                  |                                             |                                             |          |                              |
|                                                              | Ф  | (21,267,064)<br>61 112 751             | \$ 35,761<br>4 788 514  | \$ 0 \$<br>836.213               | 0<br>718 848                         | 3 (55,617,650) \$<br>156,022,456 | 0<br>03 640 065                             | \$ (76,848,953)                             | θ        | 0<br>12 075 268              |
| Balance<br><b>une 30</b>                                     | ŝ  | 39,875,687 \$                          |                         | ŝ                                |                                      | -                                | 23,640,965                                  | ŝ                                           | \$       | 13,975,268                   |