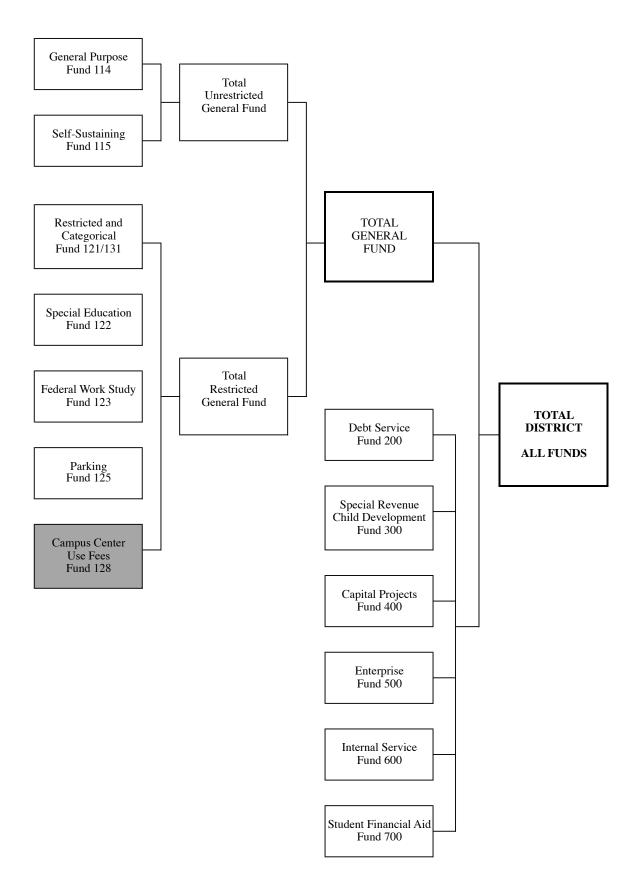

# **ALL FUNDS CHART**

# 2013-2014 Adopted Budget Summary for ALL FUNDS

| INCOME                                                       |    | TOTAL<br>GENERAL<br>FUND               | Enterprise<br>Funds     | Child<br>Development<br>Fund 300 | Student<br>Financial Aid<br>Fund 700 | Capital Projects<br>Fund 400     | Debt Service<br>Fund 200                    | TOTAL<br>DISTRICT<br>ALL FUNDS              | <u> </u> | Internal Service<br>Fund 600 |
|--------------------------------------------------------------|----|----------------------------------------|-------------------------|----------------------------------|--------------------------------------|----------------------------------|---------------------------------------------|---------------------------------------------|----------|------------------------------|
|                                                              | θ  | 1,918,745                              | 0                       | \$ 38,000 \$                     | 19,523,866 \$                        | 0                                | 0                                           | \$ 21,480,611                               | θ        | 0                            |
| State Income                                                 |    | 51,810,372                             | 0                       | 629,992                          | 1,200,000                            | 0                                | 0                                           | 53,640,364                                  |          | 0                            |
| Local Income                                                 |    | 143,808,366                            | 11,280,845              | 1,662,169                        | 252,000                              | 1,575,000                        | 32,896,173                                  | 191,474,553                                 |          | 43,110,257                   |
| TOTAL INCOME                                                 | ŝ  | 197,537,483                            | \$ 11,280,845           | \$ 2,330,161 \$                  | 20,975,866 \$                        | 1,575,000                        | \$ 32,896,173                               | \$ 266,595,528                              | ŝ        | 43,110,257                   |
| EXPENSES<br>Cost of Sales                                    | \$ | 0                                      | \$ 6,995,178            | \$<br>\$                         | <del>9</del><br>0                    | O                                | ۍ<br>ډ                                      | \$ 6,995,178                                | \$       | 0                            |
| Certificated Salaries                                        |    | 83,358,441                             | 0                       | 773,535                          | 0                                    | 0                                | 0                                           | 84,131,976                                  |          | 0                            |
| Classified Salaries                                          |    | 41,393,805                             | 2,215,268               | 942,245                          | 0                                    | 2,330,351                        | 0                                           | 46,881,669                                  |          | 0                            |
| Employee Benefits                                            |    | 41,312,476                             | 521,852                 | 400,541                          | 0                                    | 875,388                          | 0                                           | 43,110,257                                  |          | 43,110,257                   |
| Materials and Supplies                                       |    | 2,580,292                              | 0                       | 174,000                          | 0                                    | 1,335                            | 0                                           | 2,755,627                                   |          | 0                            |
| Operating Expenses                                           |    | 45,029,734                             | 1,467,687               | 39,840                           | 252,000                              | 14,541,242                       | 0                                           | 61,330,503                                  |          | 0                            |
| Capital Outlay                                               |    | 496,143                                | 0                       | 0                                | 0                                    | 39,444,333                       | 0                                           | 39,940,476                                  |          | 0                            |
| TOTAL EXPENSES                                               | ŝ  | 214,170,891                            | \$ 11,199,984           | \$ 2,330,161 \$                  | 252,000 \$                           | \$ 57,192,650 \$                 | 0                                           | \$ 285,145,686                              | ŝ        | 43,110,257                   |
| TRANSFERS AND OTHER<br>Transfers-in<br>Other Sources         | \$ |                                        | 0 0<br>\$               | \$ 0 0                           | \$<br>0 0                            | 00                               |                                             | \$ 7,739,020<br>51,261                      | \$       | 1,500,000                    |
| Intrafund Transfers<br>Transfers-out                         |    | 0<br>(9,239,019)                       | 00                      | 00                               | 00                                   | 00                               | 00                                          | 0<br>(9,239,019)                            |          | 00                           |
| Contingency<br>Other Out Go<br>TOTAL TRANSFERS/OTHER SOURCES | ŝ  | 0<br>(394,512)<br><b>(4,633,656)</b> : | (45,10<br><b>(45,10</b> | \$                               | (20,723,86<br><b>(20,723,86</b>      | 0 0 <b>0</b>                     | 0<br>(35,686,578)<br><b>\$ (32,896,173)</b> | 0<br>(56,850,056)<br><b>\$ (58,298,795)</b> | \$       | 0<br>(1,500,000)<br><b>0</b> |
| FUND BALANCE                                                 |    |                                        |                         |                                  |                                      |                                  |                                             |                                             |          |                              |
|                                                              | Ф  | (21,267,064)<br>61 112 751             | \$ 35,761<br>4 788 514  | \$ 0 \$<br>836.213               | 0<br>718 848                         | 3 (55,617,650) \$<br>156,022,456 | 0<br>03 640 065                             | \$ (76,848,953)                             | θ        | 0<br>12 075 268              |
| Balance<br><b>une 30</b>                                     | ŝ  | 39,875,687 \$                          |                         | ŝ                                |                                      | -                                | 23,640,965                                  | ŝ                                           | \$       | 13,975,268                   |