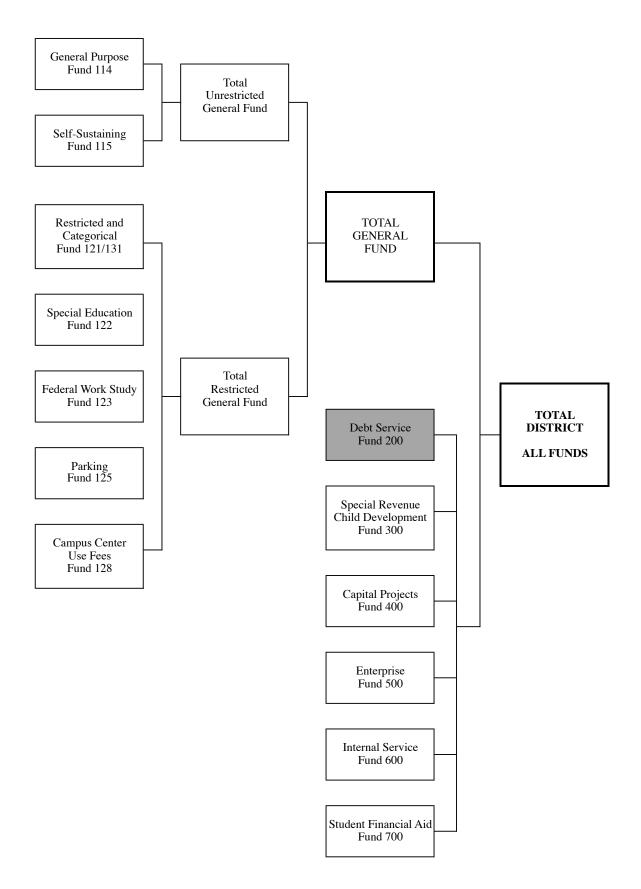

# 2013-2014 Adopted Budget Summary for ALL FUNDS

| INCOME                                                       |    | TOTAL<br>GENERAL<br>FUND               | Enterprise<br>Funds     | Child<br>Development<br>Fund 300 | Student<br>Financial Aid<br>Fund 700 | Capital Projects<br>Fund 400     | Debt Service<br>Fund 200                    | TOTAL<br>DISTRICT<br>ALL FUNDS              | <u> </u> | Internal Service<br>Fund 600 |
|--------------------------------------------------------------|----|----------------------------------------|-------------------------|----------------------------------|--------------------------------------|----------------------------------|---------------------------------------------|---------------------------------------------|----------|------------------------------|
|                                                              | θ  | 1,918,745                              | 0                       | \$ 38,000 \$                     | 19,523,866 \$                        | 0                                | 0                                           | \$ 21,480,611                               | θ        | 0                            |
| State Income                                                 |    | 51,810,372                             | 0                       | 629,992                          | 1,200,000                            | 0                                | 0                                           | 53,640,364                                  |          | 0                            |
| Local Income                                                 |    | 143,808,366                            | 11,280,845              | 1,662,169                        | 252,000                              | 1,575,000                        | 32,896,173                                  | 191,474,553                                 |          | 43,110,257                   |
| TOTAL INCOME                                                 | ŝ  | 197,537,483                            | \$ 11,280,845           | \$ 2,330,161 \$                  | 20,975,866 \$                        | 1,575,000                        | \$ 32,896,173                               | \$ 266,595,528                              | ŝ        | 43,110,257                   |
| EXPENSES<br>Cost of Sales                                    | \$ | 0                                      | \$ 6,995,178            | \$<br>\$                         | <del>9</del><br>0                    | O                                | ۍ<br>ډ                                      | \$ 6,995,178                                | \$       | 0                            |
| Certificated Salaries                                        |    | 83,358,441                             | 0                       | 773,535                          | 0                                    | 0                                | 0                                           | 84,131,976                                  |          | 0                            |
| Classified Salaries                                          |    | 41,393,805                             | 2,215,268               | 942,245                          | 0                                    | 2,330,351                        | 0                                           | 46,881,669                                  |          | 0                            |
| Employee Benefits                                            |    | 41,312,476                             | 521,852                 | 400,541                          | 0                                    | 875,388                          | 0                                           | 43,110,257                                  |          | 43,110,257                   |
| Materials and Supplies                                       |    | 2,580,292                              | 0                       | 174,000                          | 0                                    | 1,335                            | 0                                           | 2,755,627                                   |          | 0                            |
| Operating Expenses                                           |    | 45,029,734                             | 1,467,687               | 39,840                           | 252,000                              | 14,541,242                       | 0                                           | 61,330,503                                  |          | 0                            |
| Capital Outlay                                               |    | 496,143                                | 0                       | 0                                | 0                                    | 39,444,333                       | 0                                           | 39,940,476                                  |          | 0                            |
| TOTAL EXPENSES                                               | ŝ  | 214,170,891                            | \$ 11,199,984           | \$ 2,330,161 \$                  | 252,000 \$                           | \$ 57,192,650 \$                 | 0                                           | \$ 285,145,686                              | ŝ        | 43,110,257                   |
| TRANSFERS AND OTHER<br>Transfers-in<br>Other Sources         | \$ |                                        | 0 0<br>\$               | \$ 0 0                           | \$<br>0 0                            | 00                               |                                             | \$ 7,739,020<br>51,261                      | \$       | 1,500,000                    |
| Intrafund Transfers<br>Transfers-out                         |    | 0<br>(9,239,019)                       | 00                      | 00                               | 00                                   | 00                               | 00                                          | 0<br>(9,239,019)                            |          | 00                           |
| Contingency<br>Other Out Go<br>TOTAL TRANSFERS/OTHER SOURCES | ŝ  | 0<br>(394,512)<br><b>(4,633,656)</b> : | (45,10<br><b>(45,10</b> | \$                               | (20,723,86<br><b>(20,723,86</b>      | 0 0 <b>0</b>                     | 0<br>(35,686,578)<br><b>\$ (32,896,173)</b> | 0<br>(56,850,056)<br><b>\$ (58,298,795)</b> | \$       | 0<br>(1,500,000)<br><b>0</b> |
| FUND BALANCE                                                 |    |                                        |                         |                                  |                                      |                                  |                                             |                                             |          |                              |
|                                                              | Ф  | (21,267,064)<br>61 112 751             | \$ 35,761<br>4 788 514  | \$ 0 \$<br>836.213               | 0<br>718 848                         | 3 (55,617,650) \$<br>156,022,456 | 0<br>03 640 065                             | \$ (76,848,953)                             | θ        | 0<br>12 075 268              |
| Balance<br><b>une 30</b>                                     | ŝ  | 39,875,687 \$                          |                         | ŝ                                |                                      | -                                | 23,640,965                                  | ŝ                                           | \$       | 13,975,268                   |

# 2013-2014 Adopted Budget Summary for GENERAL FUNDS

|                                                                | Fund 14 Total                  |                               |                             | Total                         |                              |                           | Federal                |                       |                           | Total                      | TOTAL                         |
|----------------------------------------------------------------|--------------------------------|-------------------------------|-----------------------------|-------------------------------|------------------------------|---------------------------|------------------------|-----------------------|---------------------------|----------------------------|-------------------------------|
| INCOME                                                         | General C<br>Fund 114          | Cyvr/Use Rsrvs Se<br>Fund 114 | Self-Sustaining<br>Fund 115 | Unrestricted<br>General Fund  | Categorical<br>Fund 121/131  | Special Educ.<br>Fund 122 | Work Study<br>Fund 123 | Parking 0<br>Fund 125 | Campus Center<br>Fund 128 | Restricted<br>General Fund | GENERAL<br>FUND               |
| Federal Income                                                 |                                | \$<br>0                       | \$<br>0                     | +                             | \$ 1,510,692 \$              |                           | 405,049 \$             | \$<br>0               |                           | 1,915,741                  | \$ 1,918,745                  |
| State Income                                                   | 41,517,460                     | 0                             | 1,143,910                   | 42,661,370                    | 7,170,021                    | 1,978,981                 | 0                      | 0                     | 0                         | 9,149,002                  | 51,810,372                    |
| Local Income                                                   | 126,527,405                    | 0                             | 10,413,896                  | 136,941,301                   | 2,251,098                    | 0                         | 0                      | 2,293,968             | 2,322,000                 | 6,867,065                  | 143,808,366                   |
| TOTAL INCOME                                                   | 3 168,047,868 \$               | \$ 0                          | 11,557,806 \$               | 179,605,674                   | \$ 10,931,811 \$             | 1,978,981 \$              | 405,049 \$             | 2,293,968 \$          | 2,322,000 \$              | 17,931,808                 | \$ 197,537,483                |
| EXPENSES<br>Certificated Salaries                              | 3 77,921,467 \$                | \$                            | 674,352 \$                  | 78,595,818                    | \$ 1,742,125 \$              | 2,948,737 \$              | \$ 0                   | <del>\$</del><br>0    | 71,760 \$                 | 4,762,622                  | \$ 83,358,441                 |
| Classified Salaries                                            | 30,809,813                     | 0                             | 1,968,732                   | 32,778,545                    | 4,369,466                    | 2,094,717                 | 540,065                | 1,013,827             | 597,185                   | 8,615,260                  | 41,393,805                    |
| Employee Benefits                                              | 36,815,584                     | 0                             | 671,839                     | 37,487,423                    | 1,876,824                    | 1,379,571                 | 0                      | 333,443               | 235,215                   | 3,825,053                  | 41,312,476                    |
| Materials and Supplies                                         | 1,105,290                      | 0                             | 243,075                     | 1,348,365                     | 1,142,413                    | 38,514                    | 0                      | 0                     | 51,000                    | 1,231,927                  | 2,580,292                     |
| Operating Expenses                                             | 17,471,764                     | 18,618,690                    | 6,773,692                   | 42,864,146                    | 1,604,884                    | 230,107                   | 0                      | 110,000               | 220,597                   | 2,165,588                  | 45,029,734                    |
| Capital Outlay                                                 | 8,760                          | 0                             | 30,650                      | 39,410                        | 143,733                      | 7,000                     | 0                      | 0                     | 306,000                   | 456,733                    | 496,143                       |
| TOTAL EXPENSES                                                 | \$ 164,132,677 \$              | 18,618,690 \$                 | 10,362,340 \$               | 193,113,707 \$                | \$ 10,879,445 \$             | 6,698,646 \$              | 540,065 \$             | 1,457,270 \$          | 1,481,757 \$              | 21,057,184                 | \$ 214,170,891                |
| TRANSFERS AND OTHER                                            |                                |                               |                             |                               |                              |                           |                        |                       |                           |                            |                               |
| Transfers-in                                                   | \$<br>0<br>\$                  | \$<br>0 0                     | <del>\$</del><br>0 0        | 00                            | \$ 87,939 \$                 | 4,358,201 \$<br>0         | 135,016 \$<br>0        | 400,000 \$            |                           | 4,981,156                  | \$ 4,981,156                  |
| Ouriel Sources<br>Intrafiind Transfers                         |                                |                               |                             |                               | 0,120                        |                           |                        |                       |                           | 0, 20                      | 10,12                         |
| Transfers-out                                                  | (6,969,547)                    | 0                             | (34,662)                    | (7,004,209)                   | 0                            | 0                         | 0                      | (1,236,698)           | (998,113)                 | (2,234,811)                | (9,239,019)                   |
| Contingency                                                    | 0                              | 0                             | 0                           | Õ                             | 0                            | 0                         | 0                      | 0                     | Ô                         | Õ                          | 0                             |
| Other Out Go                                                   | 0<br>10 000 5171 \$            | <b>.</b><br>0 <b>.</b>        | 0                           | 0                             | (394,512)<br>¢ (397,853) ¢   | 0                         | 0<br>135 016 ¢         | 0<br>0                | 0                         | (394,512)<br>2 270 552     | (394,512)<br>(394,512)        |
|                                                                |                                |                               | + (                         |                               |                              |                           |                        |                       |                           |                            |                               |
|                                                                |                                |                               |                             |                               |                              |                           |                        |                       |                           |                            |                               |
| Net Change in Fund Balance \$                                  | 3 (3,054,356) \$<br>26 351 611 | (18,618,690) \$<br>18 618 690 | 1,160,804 \$<br>8 638 613   | (20,512,242) \$<br>53,608,015 | \$ (235,488) \$<br>6.460.008 | (361,464) \$<br>361 464   | \$<br>0 C              | ↔<br>○ ⊂              | (157,870) \$<br>712 364   | (754,822)<br>7 533 837     | \$ (21,267,064)<br>61 142 751 |
| deginimity batance, outy i<br>Adjustments to Beginning Balance | 0<br>0                         | 0                             | 0,000,010<br>0              | 0                             | 0,400,000                    |                           | 00                     | 00                    | +00°,21 /<br>0            | 0                          |                               |
| NET FUND BALANCE, June 30 \$                                   | \$ 23,297,256 \$               | \$<br>0                       | 9,799,417 \$                | 33,096,673                    | \$ 6,224,520 \$              |                           | \$ 0                   | \$ 0                  | 554,494 \$                | 6,779,015                  | \$ 39,875,687                 |