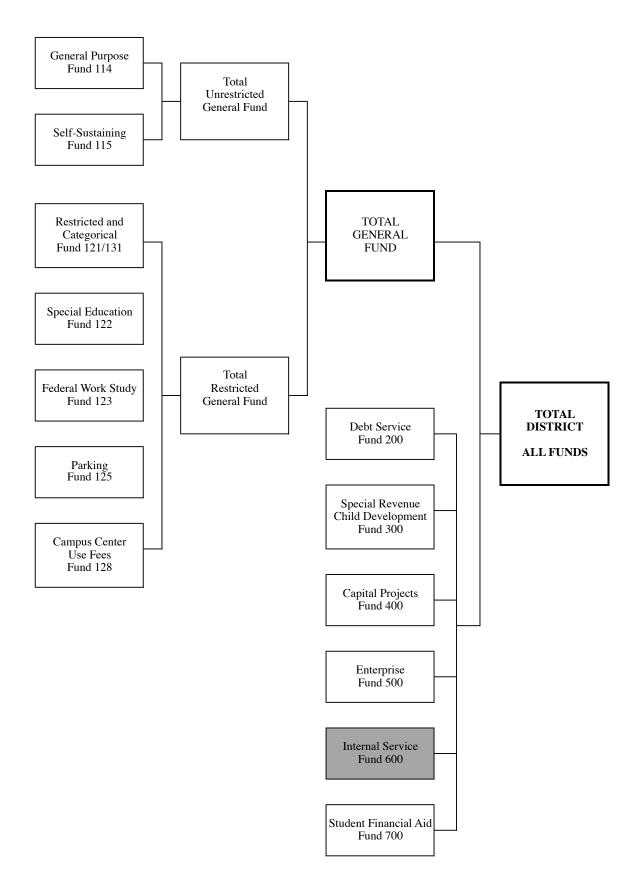

# **ALL FUNDS CHART**

# 2013-2014 Adopted Budget Summary for ALL FUNDS

| INCOME                                                       |    | TOTAL<br>GENERAL<br>FUND               | Enterprise<br>Funds     | Child<br>Development<br>Fund 300 | Student<br>Financial Aid<br>Fund 700 | Capital Projects<br>Fund 400     | Debt Service<br>Fund 200                    | TOTAL<br>DISTRICT<br>ALL FUNDS              | <u> </u> | Internal Service<br>Fund 600 |
|--------------------------------------------------------------|----|----------------------------------------|-------------------------|----------------------------------|--------------------------------------|----------------------------------|---------------------------------------------|---------------------------------------------|----------|------------------------------|
|                                                              | θ  | 1,918,745                              | 0                       | \$ 38,000 \$                     | 19,523,866 \$                        | 0                                | 0                                           | \$ 21,480,611                               | θ        | 0                            |
| State Income                                                 |    | 51,810,372                             | 0                       | 629,992                          | 1,200,000                            | 0                                | 0                                           | 53,640,364                                  |          | 0                            |
| Local Income                                                 |    | 143,808,366                            | 11,280,845              | 1,662,169                        | 252,000                              | 1,575,000                        | 32,896,173                                  | 191,474,553                                 |          | 43,110,257                   |
| TOTAL INCOME                                                 | ŝ  | 197,537,483                            | \$ 11,280,845           | \$ 2,330,161 \$                  | 20,975,866 \$                        | 1,575,000                        | \$ 32,896,173                               | \$ 266,595,528                              | ŝ        | 43,110,257                   |
| EXPENSES<br>Cost of Sales                                    | \$ | 0                                      | \$ 6,995,178            | \$<br>\$                         | <del>9</del><br>0                    | O                                | ۍ<br>ډ                                      | \$ 6,995,178                                | \$       | 0                            |
| Certificated Salaries                                        |    | 83,358,441                             | 0                       | 773,535                          | 0                                    | 0                                | 0                                           | 84,131,976                                  |          | 0                            |
| Classified Salaries                                          |    | 41,393,805                             | 2,215,268               | 942,245                          | 0                                    | 2,330,351                        | 0                                           | 46,881,669                                  |          | 0                            |
| Employee Benefits                                            |    | 41,312,476                             | 521,852                 | 400,541                          | 0                                    | 875,388                          | 0                                           | 43,110,257                                  |          | 43,110,257                   |
| Materials and Supplies                                       |    | 2,580,292                              | 0                       | 174,000                          | 0                                    | 1,335                            | 0                                           | 2,755,627                                   |          | 0                            |
| Operating Expenses                                           |    | 45,029,734                             | 1,467,687               | 39,840                           | 252,000                              | 14,541,242                       | 0                                           | 61,330,503                                  |          | 0                            |
| Capital Outlay                                               |    | 496,143                                | 0                       | 0                                | 0                                    | 39,444,333                       | 0                                           | 39,940,476                                  |          | 0                            |
| TOTAL EXPENSES                                               | ŝ  | 214,170,891                            | \$ 11,199,984           | \$ 2,330,161 \$                  | 252,000 \$                           | \$ 57,192,650 \$                 | 0                                           | \$ 285,145,686                              | ŝ        | 43,110,257                   |
| TRANSFERS AND OTHER<br>Transfers-in<br>Other Sources         | \$ |                                        | 0 0<br>\$               | \$ 0 0                           | \$<br>0 0                            | 00                               |                                             | \$ 7,739,020<br>51,261                      | \$       | 1,500,000                    |
| Intrafund Transfers<br>Transfers-out                         |    | 0<br>(9,239,019)                       | 00                      | 00                               | 00                                   | 00                               | 00                                          | 0<br>(9,239,019)                            |          | 00                           |
| Contingency<br>Other Out Go<br>TOTAL TRANSFERS/OTHER SOURCES | ŝ  | 0<br>(394,512)<br><b>(4,633,656)</b> : | (45,10<br><b>(45,10</b> | \$                               | (20,723,86<br><b>(20,723,86</b>      | 0 0 <b>0</b>                     | 0<br>(35,686,578)<br><b>\$ (32,896,173)</b> | 0<br>(56,850,056)<br><b>\$ (58,298,795)</b> | \$       | 0<br>(1,500,000)<br><b>0</b> |
| FUND BALANCE                                                 |    |                                        |                         |                                  |                                      |                                  |                                             |                                             |          |                              |
|                                                              | Ф  | (21,267,064)<br>61 112 751             | \$ 35,761<br>4 788 514  | \$ 0 \$<br>836.213               | 0<br>718 848                         | 3 (55,617,650) \$<br>156,022,456 | 0<br>03 640 065                             | \$ (76,848,953)                             | θ        | 0<br>12 075 268              |
| Balance<br><b>une 30</b>                                     | ŝ  | 39,875,687 \$                          |                         | ŝ                                |                                      | -                                | 23,640,965                                  | ŝ                                           | \$       | 13,975,268                   |