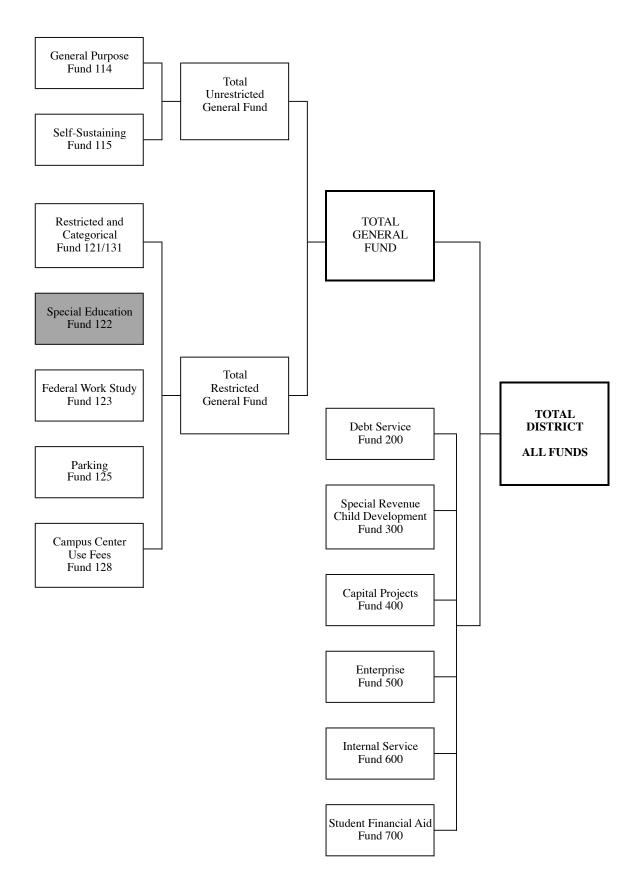

# **RESTRICTED GENERAL FUND**

| Restricted and Categorical | 31 |
|----------------------------|----|
| 13-14 Budget by Campus     | 34 |
| 12-13/13-14 Comparison     | 35 |
| Special Education          | 37 |
| 13-14 Budget by Campus     | 39 |
| 12-13/13-14 Comparison     | 40 |
| Federal Work Study         | 41 |
| 13-14 Budget by Campus     | 43 |
| 12-13/13-14 Comparison     | 44 |
| Parking                    | 45 |
| 12-13/13-14 Comparison     | 47 |