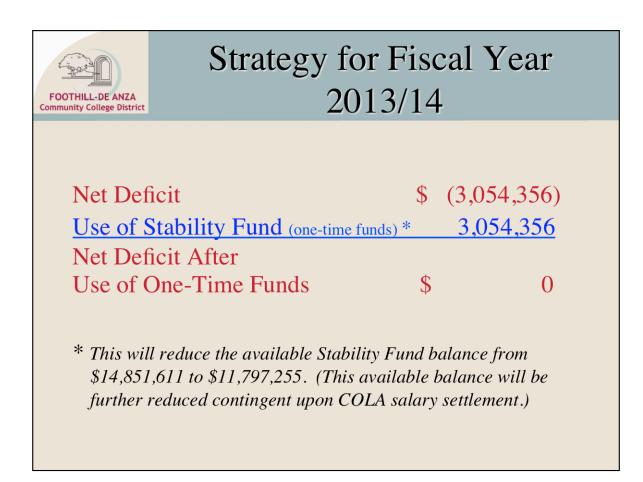

\$14,461,611 Unallocated balance available for 13/14 Stability Fund (This amount will increase to \$14,851,611 as a result of an adjustment to 5% reserves)

| FOOTHILL-DE ANZA<br>Community College District | Plans for Use of Designated Funds<br>and Stability Fund                                                                                                                                  |
|------------------------------------------------|------------------------------------------------------------------------------------------------------------------------------------------------------------------------------------------|
| increase i                                     | a projected operating deficit of \$3.1 million (deficit will<br>f proposed COLA is approved) and delay permanent<br>s to operating expenses using one-time stability funds in<br>2013/14 |
|                                                | any apportionment or productivity shortfall that may arise stors such as decline in demand, etc., in fiscal year 13/14                                                                   |
|                                                | ate student enrollment and restore prior years' FTES 62 million)                                                                                                                         |
|                                                | de \$11.8 million in stability funds for 2014/15 in<br>on of operating cost increases and to close the structural<br>eficit                                                              |

# **General Purpose Fund (114) Summary**

|                                                   |    | Adopted               |    | Corryovor             |    |             |    |                       |
|---------------------------------------------------|----|-----------------------|----|-----------------------|----|-------------|----|-----------------------|
|                                                   |    |                       |    | Carryover<br>FH/DA/CS |    | Destricted  |    | Estimated             |
| INCOME                                            |    | Ongoing               |    |                       |    | Restricted  |    | Estimated             |
| Federal Income                                    | \$ | 13/14 Budget<br>3,004 | \$ | One-Time              | \$ | One-Time    | \$ | <b>Total</b><br>3,004 |
|                                                   | φ  | 3,004                 | φ  | 0                     | φ  | 0           | φ  | 3,004                 |
| State Income                                      |    | 41,517,460            |    | 0                     |    | 0           |    | 41,517,460            |
|                                                   |    |                       |    |                       |    |             |    |                       |
| Local Income                                      |    | 126,527,405           |    | 0                     |    | 0           |    | 126,527,405           |
| TOTAL INCOME                                      | \$ | 168,047,868           | \$ | 0                     | \$ | 0           | \$ | 168,047,868           |
|                                                   |    |                       |    |                       |    |             | -  |                       |
| EXPENSES                                          |    |                       |    |                       |    |             |    |                       |
| Certificated Salaries                             | \$ | 77,921,467            | \$ | 0                     | \$ | 0           | \$ | 77,921,467            |
| Classified Salaries                               |    | 30,809,813            |    | 0                     |    | 0           |    | 30,809,813            |
|                                                   |    | 00,000,010            |    | Ŭ                     |    | Ŭ           |    | 00,000,010            |
| Employee Benefits                                 |    | 36,815,584            |    | 0                     |    | 0           |    | 36,815,584            |
|                                                   |    |                       |    |                       |    |             |    |                       |
| Materials and Supplies                            |    | 1,105,290             |    | 0                     |    | 0           |    | 1,105,290             |
| Operating Expenses                                |    | 17,471,764            |    | 15,877,279            |    | 2,741,411   |    | 36,090,454            |
|                                                   |    | 17,471,704            |    | 10,077,270            |    | 2,741,411   |    | 00,000,404            |
| Capital Outlay                                    |    | 8,760                 |    | 0                     |    | 0           |    | 8,760                 |
|                                                   |    |                       |    |                       |    |             |    |                       |
| TOTAL EXPENSES                                    | \$ | 164,132,677           | \$ | 15,877,279            | \$ | 2,741,411   | \$ | 182,751,367           |
| TRANSFERS AND OTHER                               |    |                       |    |                       |    |             |    |                       |
| Transfers-in                                      | \$ | 0                     | \$ | 0                     | \$ | 0           | \$ | 0                     |
| Other Sources                                     | φ  | 0                     | φ  | 0                     | φ  | 0           | φ  | 0                     |
| Other Sources                                     |    | 0                     |    | 0                     |    | U           |    | U                     |
| Transfers-out                                     |    | (6,969,547)           |    | 0                     |    | 0           |    | (6,969,547)           |
| Contingency                                       |    | 0                     |    | 0                     |    | 0           |    | 0                     |
| Other Out Go                                      |    | 0                     |    | 0                     |    | 0           |    | 0                     |
| TOTAL TRFs/OTHER SOURCES                          | \$ | (6,969,547)           | \$ | 0                     | \$ | 0           | \$ | (6,969,547)           |
|                                                   |    |                       | İ. |                       |    |             |    |                       |
| FUND BALANCE                                      |    |                       |    |                       |    |             |    |                       |
| Net Change in Fund Balance                        | \$ | (3,054,356)           | \$ | (15,877,279)          | \$ | (2,741,411) | \$ | (21,673,046)          |
| Beginning Balance (Colleges, CS, DW) as of July 1 |    | 0                     |    | 15,877,279            |    | 2,741,411   |    | 18,618,690            |
| Use of 13/14 Stability Fund                       |    | 14,851,611            |    | 0                     |    | 0           |    | 14,851,611            |
| Enrollment Stimulus/Restoration                   |    | 0                     |    | 0                     |    | 2,000,000   |    | 2,000,000             |
| 5% Reserves                                       |    | 0                     |    | 0                     |    | 9,500,000   |    | 9,500,000             |
| NET FUND BALANCE, June 30                         | \$ | 11,797,255            | \$ | 0                     | \$ | 11,500,000  | \$ | 23,297,255            |