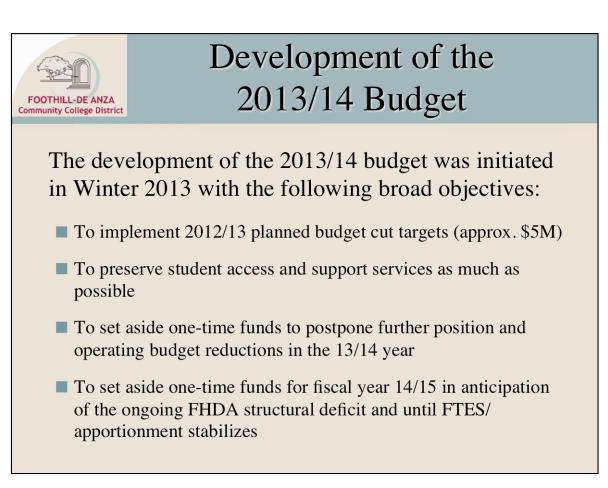

ear-End Actual Summary                                               |     |
| All Funds                                                                       | 94  |
| General Funds                                                                   | 95  |
| Interfund Transfers                                                             | 96  |
| Changes in Fund 114 Revenue & Expenses                                          | 97  |
| Facts At a Glance                                                               | 98  |
| Comparison of FTE                                                               | 99  |
| Self-Sustaining Fund Balance Report                                             | 103 |
| Glossary                                                                        | 107 |







# Review of June 30, 2013 Ending Balance

The June 30, 2013 ending balance was \$44,970,301 and consisted of the following components:

Restricted:

■ \$ 9,890,000 District's budgeted 5% reserves

Designated:

- \$15,877,279 for colleges and Central Services carryover
- \$ 1,356,255 for encumbrances and reservations carryover
- \$ 1,385,156 for district-wide carryover (negotiated contract items, EIS backfill, etc.)
- \$ 2,000,000 for enrollment stimulus/restoration

\$14,461,611 Unallocated balance available for 13/14 Stability Fund (This amount will increase to \$14,851,611 as a result of an adjustment to 5% reserves)

| FOOTHILL-DE ANZA<br>Community College District | Plans for Use of Designated Funds<br>and Stability Fund