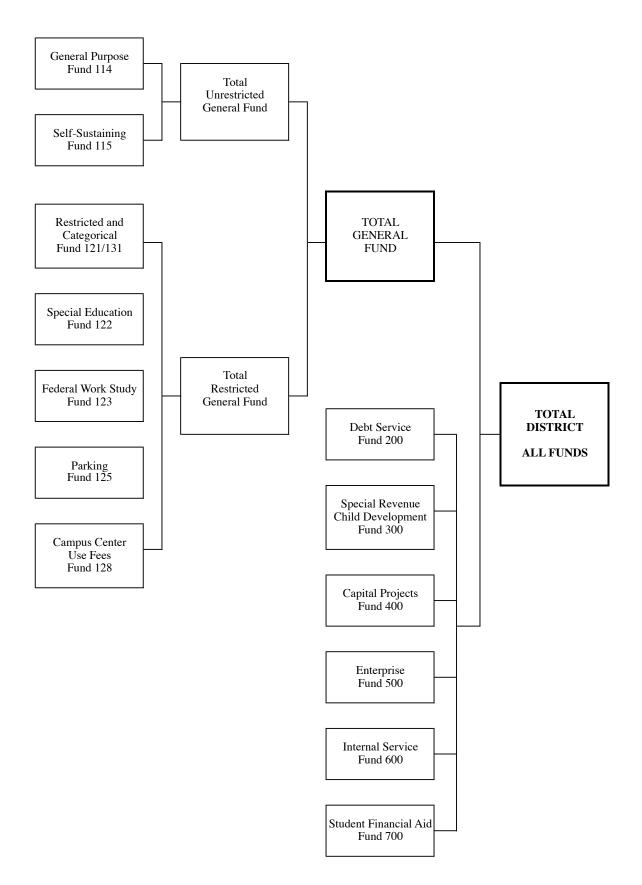

# **ALL FUNDS CHART**

# 2013-2014 Adopted Budget Summary for ALL FUNDS

| INCOME                                                       |    | TOTAL<br>GENERAL<br>FUND               | Enterprise<br>Funds     | Child<br>Development<br>Fund 300 | Student<br>Financial Aid<br>Fund 700 | Capital Projects<br>Fund 400     | Debt Service<br>Fund 200                    | TOTAL<br>DISTRICT<br>ALL FUNDS              | <u> </u> | Internal Service<br>Fund 600 |
|--------------------------------------------------------------|----|----------------------------------------|-------------------------|----------------------------------|--------------------------------------|----------------------------------|---------------------------------------------|---------------------------------------------|----------|------------------------------|
|                                                              | θ  | 1,918,745                              | 0                       | \$ 38,000 \$                     | 19,523,866 \$                        | 0                                | 0                                           | \$ 21,480,611                               | θ        | 0                            |
| State Income                                                 |    | 51,810,372                             | 0                       | 629,992                          | 1,200,000                            | 0                                | 0                                           | 53,640,364                                  |          | 0                            |
| Local Income                                                 |    | 143,808,366                            | 11,280,845              | 1,662,169                        | 252,000                              | 1,575,000                        | 32,896,173                                  | 191,474,553                                 |          | 43,110,257                   |
| TOTAL INCOME                                                 | ŝ  | 197,537,483                            | \$ 11,280,845           | \$ 2,330,161 \$                  | 20,975,866 \$                        | 1,575,000                        | \$ 32,896,173                               | \$ 266,595,528                              | ŝ        | 43,110,257                   |
| EXPENSES<br>Cost of Sales                                    | \$ | 0                                      | \$ 6,995,178            | \$<br>\$                         | <del>9</del><br>0                    | O                                | ۍ<br>ډ                                      | \$ 6,995,178                                | \$       | 0                            |
| Certificated Salaries                                        |    | 83,358,441                             | 0                       | 773,535                          | 0                                    | 0                                | 0                                           | 84,131,976                                  |          | 0                            |
| Classified Salaries                                          |    | 41,393,805                             | 2,215,268               | 942,245                          | 0                                    | 2,330,351                        | 0                                           | 46,881,669                                  |          | 0                            |
| Employee Benefits                                            |    | 41,312,476                             | 521,852                 | 400,541                          | 0                                    | 875,388                          | 0                                           | 43,110,257                                  |          | 43,110,257                   |
| Materials and Supplies                                       |    | 2,580,292                              | 0                       | 174,000                          | 0                                    | 1,335                            | 0                                           | 2,755,627                                   |          | 0                            |
| Operating Expenses                                           |    | 45,029,734                             | 1,467,687               | 39,840                           | 252,000                              | 14,541,242                       | 0                                           | 61,330,503                                  |          | 0                            |
| Capital Outlay                                               |    | 496,143                                | 0                       | 0                                | 0                                    | 39,444,333                       | 0                                           | 39,940,476                                  |          | 0                            |
| TOTAL EXPENSES                                               | ŝ  | 214,170,891                            | \$ 11,199,984           | \$ 2,330,161 \$                  | 252,000 \$                           | \$ 57,192,650 \$                 | 0                                           | \$ 285,145,686                              | ŝ        | 43,110,257                   |
| TRANSFERS AND OTHER<br>Transfers-in<br>Other Sources         | \$ |                                        | 0 0<br>\$               | \$ 0 0                           | \$<br>0 0                            | 00                               |                                             | \$ 7,739,020<br>51,261                      | \$       | 1,500,000                    |
| Intrafund Transfers<br>Transfers-out                         |    | 0<br>(9,239,019)                       | 00                      | 00                               | 00                                   | 00                               | 00                                          | 0<br>(9,239,019)                            |          | 00                           |
| Contingency<br>Other Out Go<br>TOTAL TRANSFERS/OTHER SOURCES | ŝ  | 0<br>(394,512)<br><b>(4,633,656)</b> : | (45,10<br><b>(45,10</b> | \$                               | (20,723,86<br><b>(20,723,86</b>      | 0 0 <b>0</b>                     | 0<br>(35,686,578)<br><b>\$ (32,896,173)</b> | 0<br>(56,850,056)<br><b>\$ (58,298,795)</b> | \$       | 0<br>(1,500,000)<br><b>0</b> |
| FUND BALANCE                                                 |    |                                        |                         |                                  |                                      |                                  |                                             |                                             |          |                              |
|                                                              | Ф  | (21,267,064)<br>61 112 751             | \$ 35,761<br>4 788 514  | \$ 0 \$<br>836.213               | 0<br>718 848                         | 3 (55,617,650) \$<br>156,022,456 | 0<br>03 640 065                             | \$ (76,848,953)                             | θ        | 0<br>12 075 268              |
| Balance<br><b>une 30</b>                                     | ŝ  | 39,875,687 \$                          |                         | ŝ                                |                                      | -                                | 23,640,965                                  | ŝ                                           | \$       | 13,975,268                   |