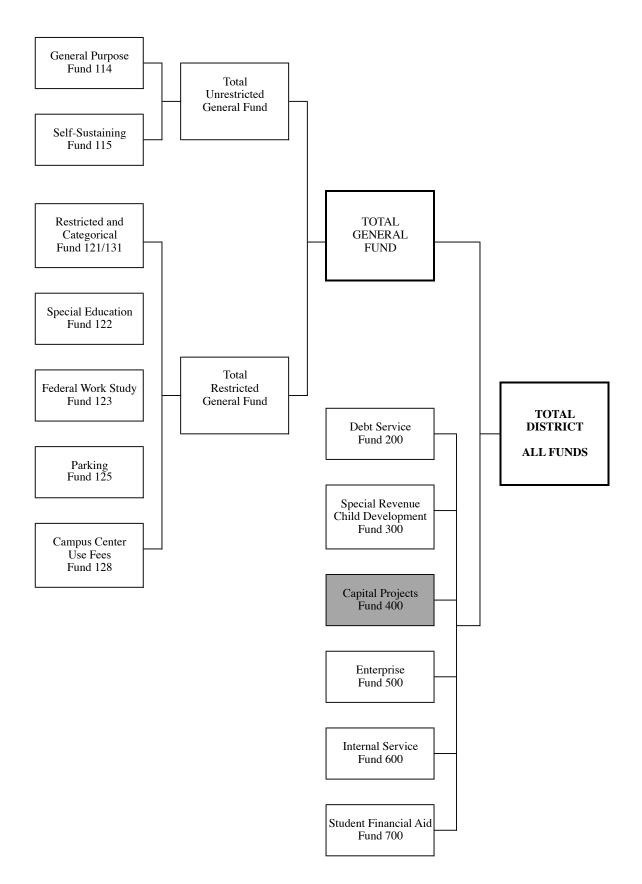

# **ALL FUNDS CHART**

# 2013-2014 Adopted Budget Summary for ALL FUNDS

| INCOME                                                       |    | TOTAL<br>GENERAL<br>FUND               | Enterprise<br>Funds     | Child<br>Development<br>Fund 300 | Student<br>Financial Aid<br>Fund 700 | Capital Projects<br>Fund 400     | Debt Service<br>Fund 200                    | TOTAL<br>DISTRICT<br>ALL FUNDS              | <u> </u> | Internal Service<br>Fund 600 |
|--------------------------------------------------------------|----|----------------------------------------|-------------------------|----------------------------------|--------------------------------------|----------------------------------|---------------------------------------------|---------------------------------------------|----------|------------------------------|
|                                                              | θ  | 1,918,745                              | 0                       | \$ 38,000 \$                     | 19,523,866 \$                        | 0                                | 0                                           | \$ 21,480,611                               | θ        | 0                            |
| State Income                                                 |    | 51,810,372                             | 0                       | 629,992                          | 1,200,000                            | 0                                | 0                                           | 53,640,364                                  |          | 0                            |
| Local Income                                                 |    | 143,808,366                            | 11,280,845              | 1,662,169                        | 252,000                              | 1,575,000                        | 32,896,173                                  | 191,474,553                                 |          | 43,110,257                   |
| TOTAL INCOME                                                 | ŝ  | 197,537,483                            | \$ 11,280,845           | \$ 2,330,161 \$                  | 20,975,866 \$                        | 1,575,000                        | \$ 32,896,173                               | \$ 266,595,528                              | ŝ        | 43,110,257                   |
| EXPENSES<br>Cost of Sales                                    | \$ | 0                                      | \$ 6,995,178            | \$<br>\$                         | <del>9</del><br>0                    | O                                | ۍ<br>ډ                                      | \$ 6,995,178                                | \$       | 0                            |
| Certificated Salaries                                        |    | 83,358,441                             | 0                       | 773,535                          | 0                                    | 0                                | 0                                           | 84,131,976                                  |          | 0                            |
| Classified Salaries                                          |    | 41,393,805                             | 2,215,268               | 942,245                          | 0                                    | 2,330,351                        | 0                                           | 46,881,669                                  |          | 0                            |
| Employee Benefits                                            |    | 41,312,476                             | 521,852                 | 400,541                          | 0                                    | 875,388                          | 0                                           | 43,110,257                                  |          | 43,110,257                   |
| Materials and Supplies                                       |    | 2,580,292                              | 0                       | 174,000                          | 0                                    | 1,335                            | 0                                           | 2,755,627                                   |          | 0                            |
| Operating Expenses                                           |    | 45,029,734                             | 1,467,687               | 39,840                           | 252,000                              | 14,541,242                       | 0                                           | 61,330,503                                  |          | 0                            |
| Capital Outlay                                               |    | 496,143                                | 0                       | 0                                | 0                                    | 39,444,333                       | 0                                           | 39,940,476                                  |          | 0                            |
| TOTAL EXPENSES                                               | ŝ  | 214,170,891                            | \$ 11,199,984           | \$ 2,330,161 \$                  | 252,000 \$                           | \$ 57,192,650 \$                 | 0                                           | \$ 285,145,686                              | ŝ        | 43,110,257                   |
| TRANSFERS AND OTHER<br>Transfers-in<br>Other Sources         | \$ |                                        | 0 0<br>\$               | \$ 0 0                           | \$<br>0 0                            | 00                               |                                             | \$ 7,739,020<br>51,261                      | \$       | 1,500,000                    |
| Intrafund Transfers<br>Transfers-out                         |    | 0<br>(9,239,019)                       | 00                      | 00                               | 00                                   | 00                               | 00                                          | 0<br>(9,239,019)                            |          | 00                           |
| Contingency<br>Other Out Go<br>TOTAL TRANSFERS/OTHER SOURCES | ŝ  | 0<br>(394,512)<br><b>(4,633,656)</b> : | (45,10<br><b>(45,10</b> | \$                               | (20,723,86<br><b>(20,723,86</b>      | 0 0 <b>0</b>                     | 0<br>(35,686,578)<br><b>\$ (32,896,173)</b> | 0<br>(56,850,056)<br><b>\$ (58,298,795)</b> | \$       | 0<br>(1,500,000)<br><b>0</b> |
| FUND BALANCE                                                 |    |                                        |                         |                                  |                                      |                                  |                                             |                                             |          |                              |
|                                                              | Ф  | (21,267,064)<br>61 112 751             | \$ 35,761<br>4 788 514  | \$ 0 \$<br>836.213               | 0<br>718 848                         | 3 (55,617,650) \$<br>156,022,456 | 0<br>03 640 065                             | \$ (76,848,953)                             | θ        | 0<br>12 075 268              |
| Balance<br><b>une 30</b>                                     | ŝ  | 39,875,687 \$                          |                         | ŝ                                |                                      | -                                | 23,640,965                                  | ŝ                                           | \$       | 13,975,268                   |