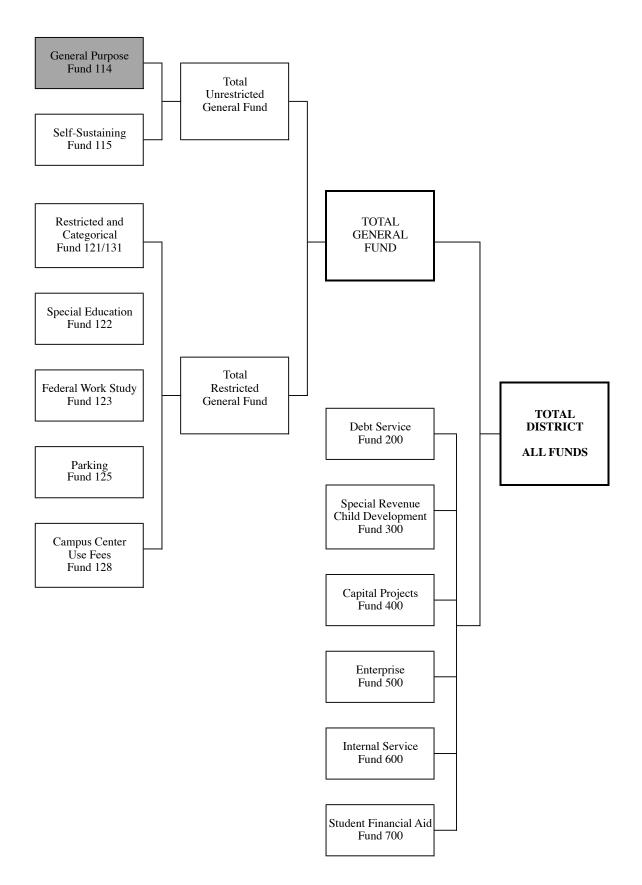

# **GENERAL PURPOSE FUND**

# GENERAL PURPOSE FUND Fund 114

The General Purpose fund is part of the unrestricted general fund. This fund accounts for the majority of the district's revenues and expenditures. About 81% of this fund's revenue comes from the base revenue, about 14% comes from non-resident tuition, 2% comes from lottery proceeds, and 3% comes from other sources.

The base revenue is comprised of three revenue sources:

- Local Taxes 16%
- Property Tax Revenue 58%
- State General Apportionment/EPA 26%

The state estimates the amount of property taxes and enrollment revenue that will be generated during the year and budgets general apportionment accordingly. When either property taxes or enrollment revenues are less than originally budgeted, the state general apportionment for community colleges is not increased to make up the deficit in base revenues, resulting in the imposition of a "deficit factor" on revenues.

General Purpose Fund expenses account for the majority of the district's operating expenses. Ongoing salaries and benefits comprise 85% of the total general fund expenses.

Fixed expenses such as leases, utilities, debt payments, insurance premiums, bank and credit card fees, collective bargaining costs, district-wide software maintenance, and a transfer out to DSP&S (Disabled Student Programs and Services) comprise 10% of the total general fund expenses. The remaining 5% constitutes the campuses' and Central Services' discretionary B budget, approximately \$8 million.