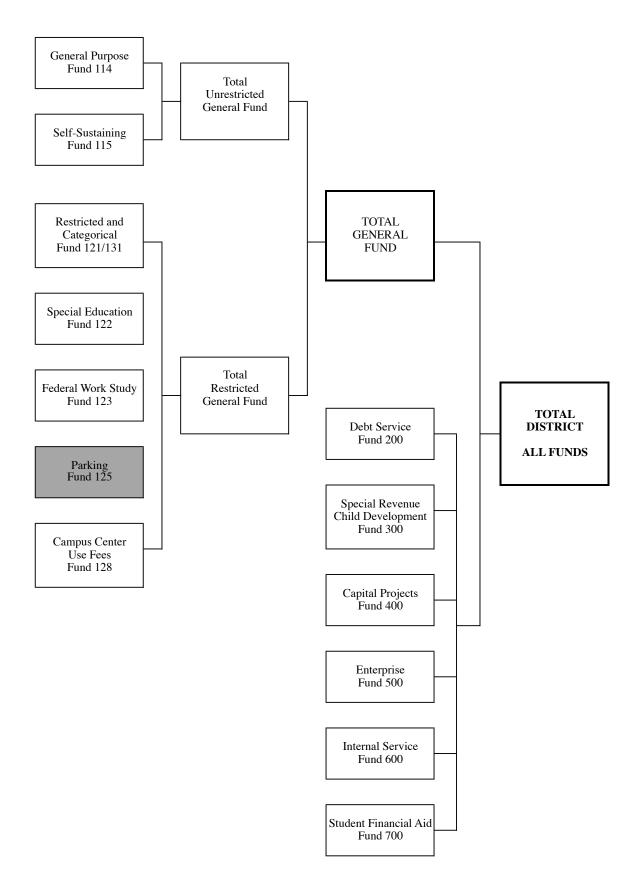

# **RESTRICTED GENERAL FUND**

| Restricted and Categorical | 31 |
|----------------------------|----|
| 13-14 Budget by Campus     | 34 |
| 12-13/13-14 Comparison     | 35 |
| Special Education          | 37 |
| 13-14 Budget by Campus     | 39 |
| 12-13/13-14 Comparison     | 40 |
| Federal Work Study         | 41 |
| 13-14 Budget by Campus     | 43 |
| 12-13/13-14 Comparison     | 44 |
| Parking                    | 45 |
| 12-13/13-14 Comparison     | 47 |