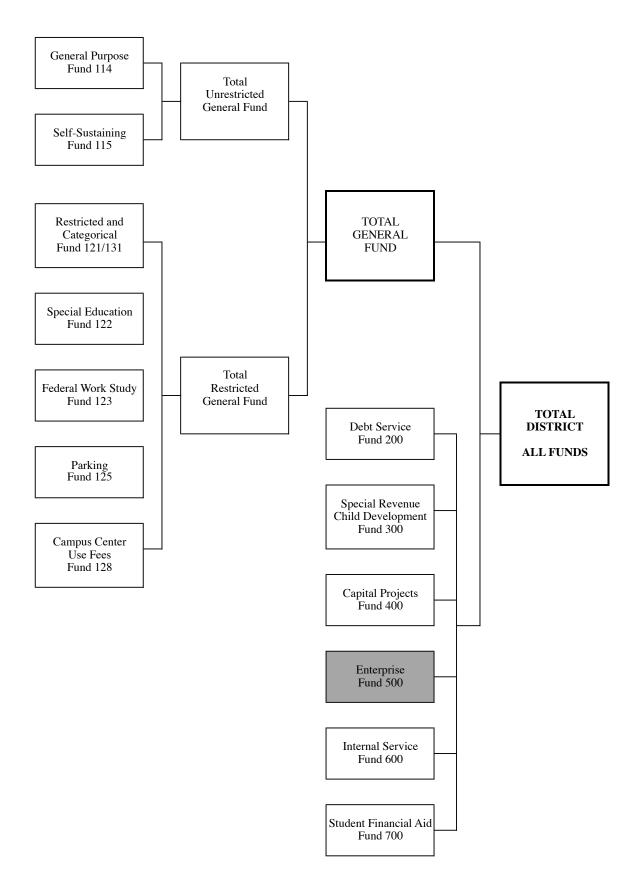

# **ALL FUNDS CHART**

# 2013-2014 Adopted Budget Summary for ALL FUNDS

| INCOME                                                       |    | TOTAL<br>GENERAL<br>FUND               | Enterprise<br>Funds     | Child<br>Development<br>Fund 300 | Student<br>Financial Aid<br>Fund 700 | Capital Projects<br>Fund 400     | Debt Service<br>Fund 200                    | TOTAL<br>DISTRICT<br>ALL FUNDS              | <u> </u> | Internal Service<br>Fund 600 |
|--------------------------------------------------------------|----|----------------------------------------|-------------------------|----------------------------------|--------------------------------------|----------------------------------|---------------------------------------------|---------------------------------------------|----------|------------------------------|
|                                                              | θ  | 1,918,745                              | 0                       | \$ 38,000 \$                     | 19,523,866 \$                        | 0                                | 0                                           | \$ 21,480,611                               | θ        | 0                            |
| State Income                                                 |    | 51,810,372                             | 0                       | 629,992                          | 1,200,000                            | 0                                | 0                                           | 53,640,364                                  |          | 0                            |
| Local Income                                                 |    | 143,808,366                            | 11,280,845              | 1,662,169                        | 252,000                              | 1,575,000                        | 32,896,173                                  | 191,474,553                                 |          | 43,110,257                   |
| TOTAL INCOME                                                 | ŝ  | 197,537,483                            | \$ 11,280,845           | \$ 2,330,161 \$                  | 20,975,866 \$                        | 1,575,000                        | \$ 32,896,173                               | \$ 266,595,528                              | ŝ        | 43,110,257                   |
| EXPENSES<br>Cost of Sales                                    | \$ | 0                                      | \$ 6,995,178            | \$<br>\$                         | <del>9</del><br>0                    | O                                | ۍ<br>ډ                                      | \$ 6,995,178                                | \$       | 0                            |
| Certificated Salaries                                        |    | 83,358,441                             | 0                       | 773,535                          | 0                                    | 0                                | 0                                           | 84,131,976                                  |          | 0                            |
| Classified Salaries                                          |    | 41,393,805                             | 2,215,268               | 942,245                          | 0                                    | 2,330,351                        | 0                                           | 46,881,669                                  |          | 0                            |
| Employee Benefits                                            |    | 41,312,476                             | 521,852                 | 400,541                          | 0                                    | 875,388                          | 0                                           | 43,110,257                                  |          | 43,110,257                   |
| Materials and Supplies                                       |    | 2,580,292                              | 0                       | 174,000                          | 0                                    | 1,335                            | 0                                           | 2,755,627                                   |          | 0                            |
| Operating Expenses                                           |    | 45,029,734                             | 1,467,687               | 39,840                           | 252,000                              | 14,541,242                       | 0                                           | 61,330,503                                  |          | 0                            |
| Capital Outlay                                               |    | 496,143                                | 0                       | 0                                | 0                                    | 39,444,333                       | 0                                           | 39,940,476                                  |          | 0                            |
| TOTAL EXPENSES                                               | ŝ  | 214,170,891                            | \$ 11,199,984           | \$ 2,330,161 \$                  | 252,000 \$                           | \$ 57,192,650 \$                 | 0                                           | \$ 285,145,686                              | ŝ        | 43,110,257                   |
| TRANSFERS AND OTHER<br>Transfers-in<br>Other Sources         | \$ |                                        | 0 0<br>\$               | \$ 0 0                           | \$<br>0 0                            | 00                               |                                             | \$ 7,739,020<br>51,261                      | \$       | 1,500,000                    |
| Intrafund Transfers<br>Transfers-out                         |    | 0<br>(9,239,019)                       | 00                      | 00                               | 00                                   | 00                               | 00                                          | 0<br>(9,239,019)                            |          | 00                           |
| Contingency<br>Other Out Go<br>TOTAL TRANSFERS/OTHER SOURCES | ŝ  | 0<br>(394,512)<br><b>(4,633,656)</b> : | (45,10<br><b>(45,10</b> | \$                               | (20,723,86<br><b>(20,723,86</b>      | 0 0 <b>0</b>                     | 0<br>(35,686,578)<br><b>\$ (32,896,173)</b> | 0<br>(56,850,056)<br><b>\$ (58,298,795)</b> | \$       | 0<br>(1,500,000)<br><b>0</b> |
| FUND BALANCE                                                 |    |                                        |                         |                                  |                                      |                                  |                                             |                                             |          |                              |
|                                                              | Ф  | (21,267,064)<br>61 112 751             | \$ 35,761<br>4 788 514  | \$ 0 \$<br>836.213               | 0<br>718 848                         | 3 (55,617,650) \$<br>156,022,456 | 0<br>03 640 065                             | \$ (76,848,953)                             | θ        | 0<br>12 075 268              |
| Balance<br><b>une 30</b>                                     | ŝ  | 39,875,687 \$                          |                         | ŝ                                |                                      | -                                | 23,640,965                                  | ŝ                                           | \$       | 13,975,268                   |