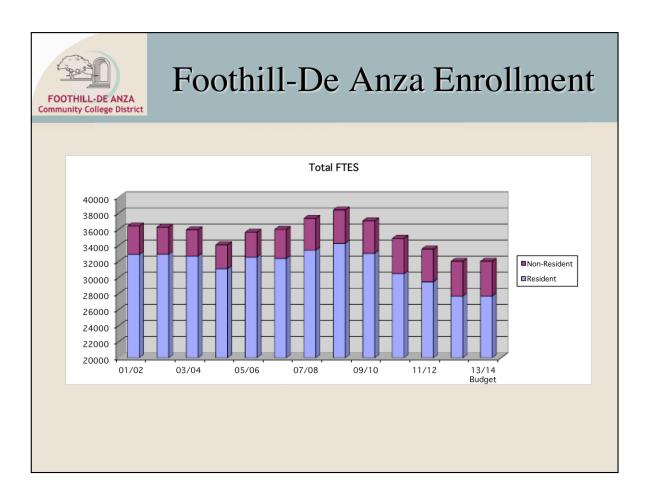

# Analysis of FTES

-6.0%

FOOTHILL-DE ANZA **Community College District** 

|           | Resident   | Non-     | Total         | Non-     |        |
|-----------|------------|----------|---------------|----------|--------|
| 11/12 P-A | Credit     | Credit   | Apportionment | Resident | Total  |
| De Anza   | 17,720     | 0        | 17,720        | 2,423    | 20,143 |
| Foothill  | 11,496     | 239      | 11,735        | 1,653    | 13,388 |
| Total     | 29,216     | 239      | 29,455        | 4,076    | 33,531 |
|           | Below Fund | led Base | -295          |          |        |

Below Funded Base

|          | Resident               | Non-     | Total         | Non-     |        |
|----------|------------------------|----------|---------------|----------|--------|
| 12/13 P- | A Credit               | Credit   | Apportionment | Resident | Total  |
| De Anza  | 17,094                 | 0        | 17,094        | 2,580    | 19,674 |
| Foothill | 10,362                 | 219      | 10,581        | 1,762    | 12,344 |
| Total    | 27,457                 | 219      | 27,676        | 4,342    | 32,018 |
| FTES Bel | ow Budget at P-A (Fund | ed FTES) | -1,779        |          |        |

FTES Below Budget at P-A (Funded FTES) % Funding to be Lost in 13/14 (\$8,005,455)

| Resident | Non-                       | Total                                                                         | Non-                                                                                                                              |                                                                                                                                                                                |
|----------|----------------------------|-------------------------------------------------------------------------------|-----------------------------------------------------------------------------------------------------------------------------------|--------------------------------------------------------------------------------------------------------------------------------------------------------------------------------|
| Credit   | Credit                     | Apportionment                                                                 | Resident                                                                                                                          | Total                                                                                                                                                                          |
| 17,094   | 0                          | 17,094                                                                        | 2,580                                                                                                                             | 19,674                                                                                                                                                                         |
| 10,362   | 219                        | 10,581                                                                        | 1,762                                                                                                                             | 12,344                                                                                                                                                                         |
| 27,457   | 219                        | 27,676                                                                        | 4,342                                                                                                                             | 32,018                                                                                                                                                                         |
|          | Credit<br>17,094<br>10,362 | Credit         Credit           17,094         0           10,362         219 | Credit         Credit         Apportionment           17,094         0         17,094           10,362         219         10,581 | Credit         Credit         Apportionment         Resident           17,094         0         17,094         2,580           10,362         219         10,581         1,762 |