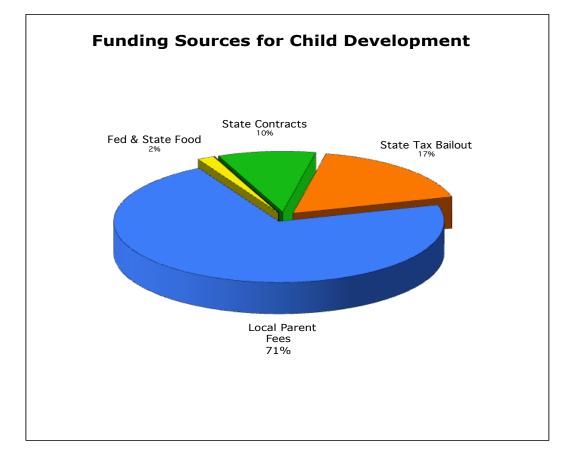

# **ALL FUNDS CHART**

# 2013-2014 Adopted Budget Summary for ALL FUNDS

| INCOME                                                       |    | TOTAL<br>GENERAL<br>FUND               | Enterprise<br>Funds     | Child<br>Development<br>Fund 300 | Student<br>Financial Aid<br>Fund 700 | Capital Projects<br>Fund 400     | Debt Service<br>Fund 200                    | TOTAL<br>DISTRICT<br>ALL FUNDS              | <u> </u> | Internal Service<br>Fund 600 |
|--------------------------------------------------------------|----|----------------------------------------|-------------------------|----------------------------------|--------------------------------------|----------------------------------|---------------------------------------------|---------------------------------------------|----------|------------------------------|
|                                                              | θ  | 1,918,745                              | 0                       | \$ 38,000 \$                     | 19,523,866 \$                        | 0                                | 0                                           | \$ 21,480,611                               | θ        | 0                            |
| State Income                                                 |    | 51,810,372                             | 0                       | 629,992                          | 1,200,000                            | 0                                | 0                                           | 53,640,364                                  |          | 0                            |
| Local Income                                                 |    | 143,808,366                            | 11,280,845              | 1,662,169                        | 252,000                              | 1,575,000                        | 32,896,173                                  | 191,474,553                                 |          | 43,110,257                   |
| TOTAL INCOME                                                 | ŝ  | 197,537,483                            | \$ 11,280,845           | \$ 2,330,161 \$                  | 20,975,866 \$                        | 1,575,000                        | \$ 32,896,173                               | \$ 266,595,528                              | ŝ        | 43,110,257                   |
| EXPENSES<br>Cost of Sales                                    | \$ | 0                                      | \$ 6,995,178            | \$<br>\$                         | <del>9</del><br>0                    | O                                | ۍ<br>ډ                                      | \$ 6,995,178                                | \$       | 0                            |
| Certificated Salaries                                        |    | 83,358,441                             | 0                       | 773,535                          | 0                                    | 0                                | 0                                           | 84,131,976                                  |          | 0                            |
| Classified Salaries                                          |    | 41,393,805                             | 2,215,268               | 942,245                          | 0                                    | 2,330,351                        | 0                                           | 46,881,669                                  |          | 0                            |
| Employee Benefits                                            |    | 41,312,476                             | 521,852                 | 400,541                          | 0                                    | 875,388                          | 0                                           | 43,110,257                                  |          | 43,110,257                   |
| Materials and Supplies                                       |    | 2,580,292                              | 0                       | 174,000                          | 0                                    | 1,335                            | 0                                           | 2,755,627                                   |          | 0                            |
| Operating Expenses                                           |    | 45,029,734                             | 1,467,687               | 39,840                           | 252,000                              | 14,541,242                       | 0                                           | 61,330,503                                  |          | 0                            |
| Capital Outlay                                               |    | 496,143                                | 0                       | 0                                | 0                                    | 39,444,333                       | 0                                           | 39,940,476                                  |          | 0                            |
| TOTAL EXPENSES                                               | ŝ  | 214,170,891                            | \$ 11,199,984           | \$ 2,330,161 \$                  | 252,000 \$                           | \$ 57,192,650 \$                 | 0                                           | \$ 285,145,686                              | ŝ        | 43,110,257                   |
| TRANSFERS AND OTHER<br>Transfers-in<br>Other Sources         | \$ |                                        | 0 0<br>\$               | \$ 0 0                           | \$<br>0 0                            | 00                               |                                             | \$ 7,739,020<br>51,261                      | \$       | 1,500,000                    |
| Intrafund Transfers<br>Transfers-out                         |    | 0<br>(9,239,019)                       | 00                      | 00                               | 00                                   | 00                               | 00                                          | 0<br>(9,239,019)                            |          | 00                           |
| Contingency<br>Other Out Go<br>TOTAL TRANSFERS/OTHER SOURCES | ŝ  | 0<br>(394,512)<br><b>(4,633,656)</b> : | (45,10<br><b>(45,10</b> | \$                               | (20,723,86<br><b>(20,723,86</b>      | 0 0 <b>0</b>                     | 0<br>(35,686,578)<br><b>\$ (32,896,173)</b> | 0<br>(56,850,056)<br><b>\$ (58,298,795)</b> | \$       | 0<br>(1,500,000)<br><b>0</b> |
| FUND BALANCE                                                 |    |                                        |                         |                                  |                                      |                                  |                                             |                                             |          |                              |
|                                                              | Ф  | (21,267,064)<br>61 112 751             | \$ 35,761<br>4 788 514  | \$ 0 \$<br>836.213               | 0<br>718 848                         | 3 (55,617,650) \$<br>156,022,456 | 0<br>03 640 065                             | \$ (76,848,953)                             | θ        | 0<br>12 075 268              |
| Balance<br><b>une 30</b>                                     | ŝ  | 39,875,687 \$                          |                         | ŝ                                |                                      | -                                | 23,640,965                                  | ŝ                                           | \$       | 13,975,268                   |