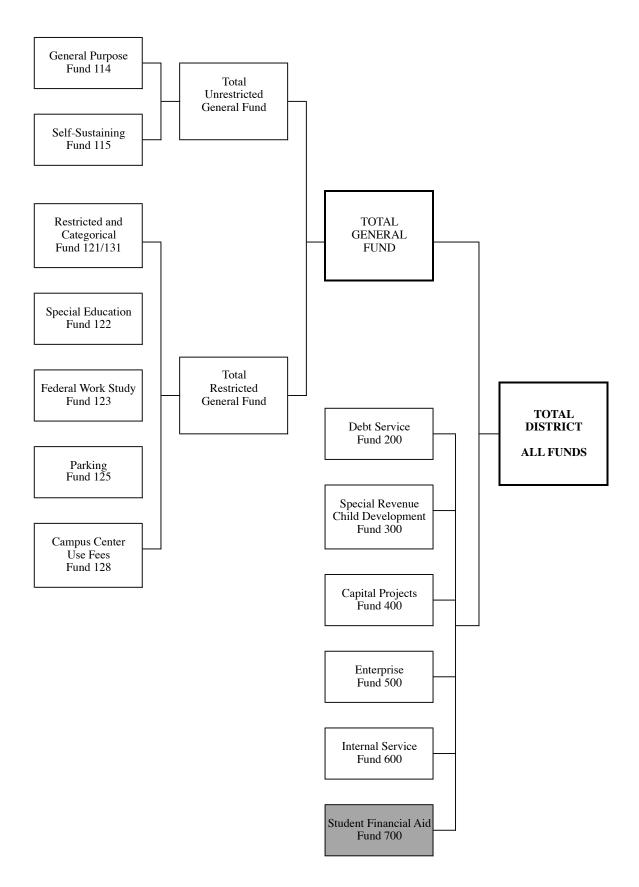

# **ALL FUNDS CHART**

# 2013-2014 Adopted Budget Summary for ALL FUNDS

| INCOME                                                       |    | TOTAL<br>GENERAL<br>FUND               | Enterprise<br>Funds     | Child<br>Development<br>Fund 300 | Student<br>Financial Aid<br>Fund 700 | Capital Projects<br>Fund 400     | Debt Service<br>Fund 200                    | TOTAL<br>DISTRICT<br>ALL FUNDS              | <u> </u> | Internal Service<br>Fund 600 |
|--------------------------------------------------------------|----|----------------------------------------|-------------------------|----------------------------------|--------------------------------------|----------------------------------|---------------------------------------------|---------------------------------------------|----------|------------------------------|
|                                                              | θ  | 1,918,745                              | 0                       | \$ 38,000 \$                     | 19,523,866 \$                        | 0                                | 0                                           | \$ 21,480,611                               | θ        | 0                            |
| State Income                                                 |    | 51,810,372                             | 0                       | 629,992                          | 1,200,000                            | 0                                | 0                                           | 53,640,364                                  |          | 0                            |
| Local Income                                                 |    | 143,808,366                            | 11,280,845              | 1,662,169                        | 252,000                              | 1,575,000                        | 32,896,173                                  | 191,474,553                                 |          | 43,110,257                   |
| TOTAL INCOME                                                 | ŝ  | 197,537,483                            | \$ 11,280,845           | \$ 2,330,161 \$                  | 20,975,866 \$                        | 1,575,000                        | \$ 32,896,173                               | \$ 266,595,528                              | ŝ        | 43,110,257                   |
| EXPENSES<br>Cost of Sales                                    | \$ | 0                                      | \$ 6,995,178            | \$<br>\$                         | <del>9</del><br>0                    | O                                | ۍ<br>ډ                                      | \$ 6,995,178                                | \$       | 0                            |
| Certificated Salaries                                        |    | 83,358,441                             | 0                       | 773,535                          | 0                                    | 0                                | 0                                           | 84,131,976                                  |          | 0                            |
| Classified Salaries                                          |    | 41,393,805                             | 2,215,268               | 942,245                          | 0                                    | 2,330,351                        | 0                                           | 46,881,669                                  |          | 0                            |
| Employee Benefits                                            |    | 41,312,476                             | 521,852                 | 400,541                          | 0                                    | 875,388                          | 0                                           | 43,110,257                                  |          | 43,110,257                   |
| Materials and Supplies                                       |    | 2,580,292                              | 0                       | 174,000                          | 0                                    | 1,335                            | 0                                           | 2,755,627                                   |          | 0                            |
| Operating Expenses                                           |    | 45,029,734                             | 1,467,687               | 39,840                           | 252,000                              | 14,541,242                       | 0                                           | 61,330,503                                  |          | 0                            |
| Capital Outlay                                               |    | 496,143                                | 0                       | 0                                | 0                                    | 39,444,333                       | 0                                           | 39,940,476                                  |          | 0                            |
| TOTAL EXPENSES                                               | ŝ  | 214,170,891                            | \$ 11,199,984           | \$ 2,330,161 \$                  | 252,000 \$                           | \$ 57,192,650 \$                 | 0                                           | \$ 285,145,686                              | ŝ        | 43,110,257                   |
| TRANSFERS AND OTHER<br>Transfers-in<br>Other Sources         | \$ |                                        | 0 0<br>\$               | \$ 0 0                           | \$<br>0 0                            | 00                               |                                             | \$ 7,739,020<br>51,261                      | \$       | 1,500,000                    |
| Intrafund Transfers<br>Transfers-out                         |    | 0<br>(9,239,019)                       | 00                      | 00                               | 00                                   | 00                               | 00                                          | 0<br>(9,239,019)                            |          | 00                           |
| Contingency<br>Other Out Go<br>TOTAL TRANSFERS/OTHER SOURCES | ŝ  | 0<br>(394,512)<br><b>(4,633,656)</b> : | (45,10<br><b>(45,10</b> | \$                               | (20,723,86<br><b>(20,723,86</b>      | 0 0 <b>0</b>                     | 0<br>(35,686,578)<br><b>\$ (32,896,173)</b> | 0<br>(56,850,056)<br><b>\$ (58,298,795)</b> | \$       | 0<br>(1,500,000)<br><b>0</b> |
| FUND BALANCE                                                 |    |                                        |                         |                                  |                                      |                                  |                                             |                                             |          |                              |
|                                                              | Ф  | (21,267,064)<br>61 112 751             | \$ 35,761<br>4 788 514  | \$ 0 \$<br>836.213               | 0<br>718 848                         | 3 (55,617,650) \$<br>156,022,456 | 0<br>03 640 065                             | \$ (76,848,953)                             | θ        | 0<br>12 075 268              |
| Balance<br><b>une 30</b>                                     | ŝ  | 39,875,687 \$                          |                         | ŝ                                |                                      | -                                | 23,640,965                                  | ŝ                                           | \$       | 13,975,268                   |