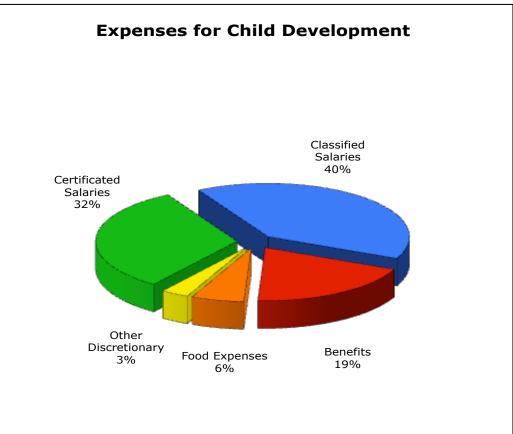

# **ALL FUNDS CHART**

# 2013-2014 Adopted Budget Summary for ALL FUNDS

| INCOME                                                       |    | TOTAL<br>GENERAL<br>FUND               | Enterprise<br>Funds     | Child<br>Development<br>Fund 300 | Student<br>Financial Aid<br>Fund 700 | Capital Projects<br>Fund 400     | Debt Service<br>Fund 200                    | TOTAL<br>DISTRICT<br>ALL FUNDS              | <u> </u> | Internal Service<br>Fund 600 |
|--------------------------------------------------------------|----|----------------------------------------|-------------------------|----------------------------------|--------------------------------------|----------------------------------|---------------------------------------------|---------------------------------------------|----------|------------------------------|
|                                                              | θ  | 1,918,745                              | 0                       | \$ 38,000 \$                     | 19,523,866 \$                        | 0                                | 0                                           | \$ 21,480,611                               | θ        | 0                            |
| State Income                                                 |    | 51,810,372                             | 0                       | 629,992                          | 1,200,000                            | 0                                | 0                                           | 53,640,364                                  |          | 0                            |
| Local Income                                                 |    | 143,808,366                            | 11,280,845              | 1,662,169                        | 252,000                              | 1,575,000                        | 32,896,173                                  | 191,474,553                                 |          | 43,110,257                   |
| TOTAL INCOME                                                 | ŝ  | 197,537,483                            | \$ 11,280,845           | \$ 2,330,161 \$                  | 20,975,866 \$                        | 1,575,000                        | \$ 32,896,173                               | \$ 266,595,528                              | ŝ        | 43,110,257                   |
| EXPENSES<br>Cost of Sales                                    | \$ | 0                                      | \$ 6,995,178            | \$<br>\$                         | <del>9</del><br>0                    | O                                | ۍ<br>ډ                                      | \$ 6,995,178                                | \$       | 0                            |
| Certificated Salaries                                        |    | 83,358,441                             | 0                       | 773,535                          | 0                                    | 0                                | 0                                           | 84,131,976                                  |          | 0                            |
| Classified Salaries                                          |    | 41,393,805                             | 2,215,268               | 942,245                          | 0                                    | 2,330,351                        | 0                                           | 46,881,669                                  |          | 0                            |
| Employee Benefits                                            |    | 41,312,476                             | 521,852                 | 400,541                          | 0                                    | 875,388                          | 0                                           | 43,110,257                                  |          | 43,110,257                   |
| Materials and Supplies                                       |    | 2,580,292                              | 0                       | 174,000                          | 0                                    | 1,335                            | 0                                           | 2,755,627                                   |          | 0                            |
| Operating Expenses                                           |    | 45,029,734                             | 1,467,687               | 39,840                           | 252,000                              | 14,541,242                       | 0                                           | 61,330,503                                  |          | 0                            |
| Capital Outlay                                               |    | 496,143                                | 0                       | 0                                | 0                                    | 39,444,333                       | 0                                           | 39,940,476                                  |          | 0                            |
| TOTAL EXPENSES                                               | ŝ  | 214,170,891                            | \$ 11,199,984           | \$ 2,330,161 \$                  | 252,000 \$                           | \$ 57,192,650 \$                 | 0                                           | \$ 285,145,686                              | ŝ        | 43,110,257                   |
| TRANSFERS AND OTHER<br>Transfers-in<br>Other Sources         | \$ |                                        | 0 0<br>\$               | \$ 0 0                           | \$<br>0 0                            | 00                               |                                             | \$ 7,739,020<br>51,261                      | \$       | 1,500,000                    |
| Intrafund Transfers<br>Transfers-out                         |    | 0<br>(9,239,019)                       | 00                      | 00                               | 00                                   | 00                               | 00                                          | 0<br>(9,239,019)                            |          | 00                           |
| Contingency<br>Other Out Go<br>TOTAL TRANSFERS/OTHER SOURCES | ŝ  | 0<br>(394,512)<br><b>(4,633,656)</b> : | (45,10<br><b>(45,10</b> | \$                               | (20,723,86<br><b>(20,723,86</b>      | 0 0 <b>0</b>                     | 0<br>(35,686,578)<br><b>\$ (32,896,173)</b> | 0<br>(56,850,056)<br><b>\$ (58,298,795)</b> | \$       | 0<br>(1,500,000)<br><b>0</b> |
| FUND BALANCE                                                 |    |                                        |                         |                                  |                                      |                                  |                                             |                                             |          |                              |
|                                                              | Ф  | (21,267,064)<br>61 112 751             | \$ 35,761<br>4 788 514  | \$ 0 \$<br>836.213               | 0<br>718 848                         | 3 (55,617,650) \$<br>156,022,456 | 0<br>03 640 065                             | \$ (76,848,953)                             | θ        | 0<br>12 075 268              |
| Balance<br><b>une 30</b>                                     | ŝ  | 39,875,687 \$                          |                         | ŝ                                |                                      | -                                | 23,640,965                                  | ŝ                                           | \$       | 13,975,268                   |